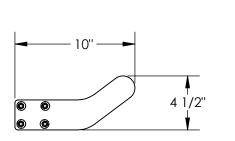

## STANDARD FEATURES

MODEL NUMBER IS SPN-3-YL-BR-RF BACK RAIL KIT FOR SPN-3 \*\*REQUIRES BOLT-ON HAND RAILS INCLUDES BACK RAIL, U-BOLTS, WASHERS, AND NUTS TOUGH BAKED IN POWDER COATED YELLOW FINISH

W.O.#