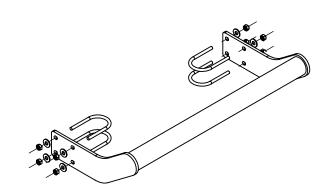

## STANDARD FEATURES

MODEL NUMBER IS SPN-3-YL-BR-RF BACK RAIL KIT FOR SPN-3 \*\*REQUIRES BOLT-ON HAND RAILS INCLUDES BACK RAIL, U-BOLTS, WASHERS, AND NUTS TOUGH BAKED IN POWDER COATED YELLOW FINISH

W.O.#