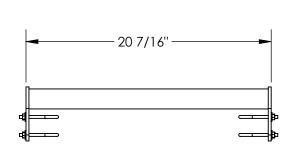

## STANDARD FEATURES

MODEL NUMBER IS SPN-3-YL-BR-RF BACK RAIL KIT FOR SPN-3 \*\*REQUIRES BOLT-ON HAND RAILS INCLUDES BACK RAIL, U-BOLTS, WASHERS, AND NUTS TOUGH BAKED IN POWDER COATED YELLOW FINISH

W.O.#