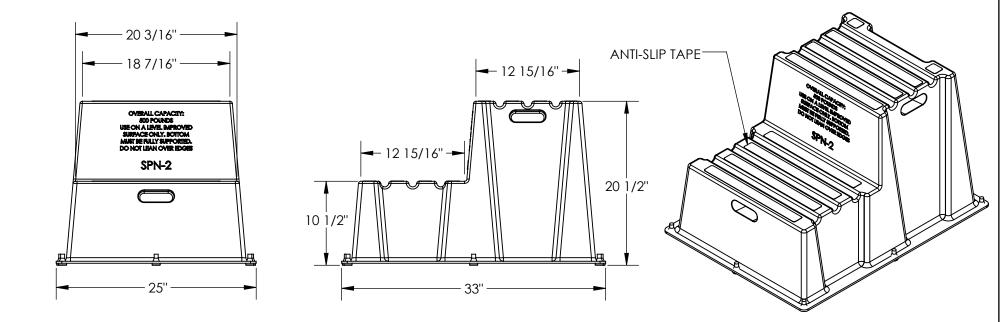

| STANDARD FEATURES<br>MODEL NUMBER IS SPN-2-YL<br>OVERALL WIDTH IS 25"<br>OVERALL LENGTH IS 33"<br>OVERALL HEIGHT IS 20 1/2"<br>FIRST STEP IS 20 3/16" X 12 15/16"<br>SECOND STEP IS 18 7/16" X 12 15/16"<br>MAX CAPACITY IS 500 LBS<br>MADE OF MEDIUM DENSITY POLYETHYLENE<br>COMES WITH ANTI-SLIP TAPE ON STEP SURFACE<br>COLOR IS SAFETY YELLOW |                                               |       | A<br>P<br>P<br>R<br>O<br>V<br>DIMENSION TOLERANCE ± 1/4"<br>I, THE UNDERSIGNED, AGREE THAT THE PRODUCT AS<br>REPRESENTED SATISFIES DESIGN AND DIMENSION<br>REQUIREMENTS. I ALSO ACKNOWLEDGE MY DUTY TO<br>CONFIRM PRODUCT AND INSTALLATION<br>COMPLIANCE WITH ALL APPLICABLE FEDERAL, STATE<br>AND LOCAL REGULATIONS AND STANDARDS.<br>ANY MODIFIED UNITS ARE NON-RETURNABLE<br>[] As drawn [] As marked |
|---------------------------------------------------------------------------------------------------------------------------------------------------------------------------------------------------------------------------------------------------------------------------------------------------------------------------------------------------|-----------------------------------------------|-------|----------------------------------------------------------------------------------------------------------------------------------------------------------------------------------------------------------------------------------------------------------------------------------------------------------------------------------------------------------------------------------------------------------|
|                                                                                                                                                                                                                                                                                                                                                   |                                               | A     | A Signed:Date:                                                                                                                                                                                                                                                                                                                                                                                           |
|                                                                                                                                                                                                                                                                                                                                                   |                                               |       | Printed Name:<br>LEAD TIME WILL START UPON RECEIPT OF SIGNED APPROVAL DRAWING                                                                                                                                                                                                                                                                                                                            |
| <b>SPECIAL FEATURES</b><br>NONE                                                                                                                                                                                                                                                                                                                   | FOR INTERNAL USE C<br>PROJECT SIGN C<br>SALES | PFF \ | DISTRIBUTOR'S NAME:     P.O.# x       VESTIL MANUFACTURING     W.O.# x       DRAWN BY:     KGH     DATE: 11/12/2018     SALES: x                                                                                                                                                                                                                                                                         |
|                                                                                                                                                                                                                                                                                                                                                   | ENG.                                          |       | DRAWN BY: KGH DATE: 11/12/2018 SALES: X   REFERENCE: X SCALE: 1:12 FILE NAME:                                                                                                                                                                                                                                                                                                                            |
|                                                                                                                                                                                                                                                                                                                                                   | FAB.<br>POWER                                 | QU    | QUOTED LEAD TIME: X QUOTE # 14-007-317                                                                                                                                                                                                                                                                                                                                                                   |