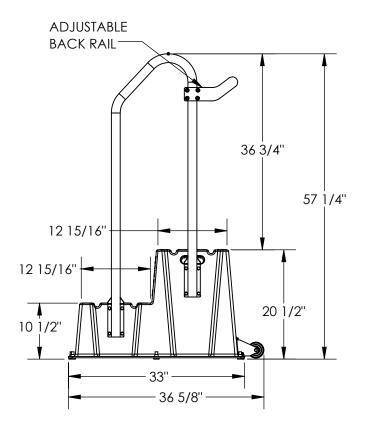

## STANDARD FEATURES

MODEL NUMBER IS SPN-2-YL-HR-BR-PO **OVERALL WIDTH IS 25" OVERALL LENGTH IS 36 5/8"** OVERALL HEIGHT IS 57 1/4" FIRST STEP HEIGHT IS 10 1/2" SECOND STEP HEIGHT IS 20 1/2" FIRST STEP IS 20 3/16" X 12 15/16" SECOND STEP IS 18 7/16" X 12 15/16" MAX CAPACITY IS 500 LBS MADE OF MEDIUM DENSITY POLYETHYLENE COMES WITH ANTI-SLIP TAPE ON STEP SURFACE INCLUDES BOLT-ON HANDRAILS, CASTERS. & BACK RAIL **COLOR IS SAFETY YELLOW** 