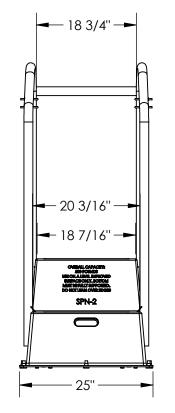

## STANDARD FEATURES

MODEL NUMBER IS SPN-2-YL-HR-BR-PO **OVERALL WIDTH IS 25" OVERALL LENGTH IS 36 5/8"** OVERALL HEIGHT IS 57 1/4" FIRST STEP HEIGHT IS 10 1/2" SECOND STEP HEIGHT IS 20 1/2" FIRST STEP IS 20 3/16" X 12 15/16" SECOND STEP IS 18 7/16" X 12 15/16" MAX CAPACITY IS 500 LBS MADE OF MEDIUM DENSITY POLYETHYLENE COMES WITH ANTI-SLIP TAPE ON STEP SURFACE INCLUDES BOLT-ON HANDRAILS, CASTERS. & BACK RAIL **COLOR IS SAFETY YELLOW** 