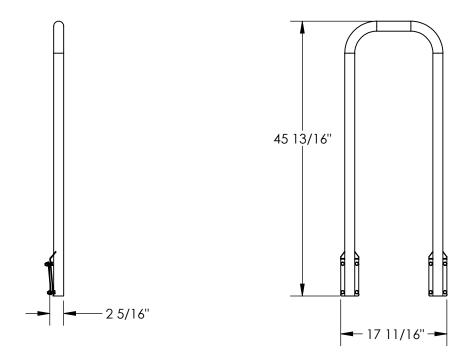

## STANDARD FEATURES

MODEL NUMBER IS SPN-1-YL-HR-RF HANDRAIL KIT FOR SPN-1 INCLUDES HANDRAIL, BOLTS, LOCK WASHERS, NUTS, AND SUPPORT BRACKET WILL NEED TO DRILL HOLES TO MOUNT TO SPN-1 TOUGH BAKED IN POWDER COATED YELLOW FINISH

## SPECIAL FEATURES

NONE

|            | DIMENSION TOLERANCE ± 1/4" |                                                                                                                                                                                                                                                                                                                                              |                  |            |
|------------|----------------------------|----------------------------------------------------------------------------------------------------------------------------------------------------------------------------------------------------------------------------------------------------------------------------------------------------------------------------------------------|------------------|------------|
|            | A<br>P<br>R<br>O<br>V      | I, THE UNDERSIGNED, AGREE THAT THE PRODUCT AS<br>REPRESENTED SATISFIES DESIGN AND DIMENSION<br>REQUIREMENTS. I ALSO ACKNOWLEDGE MY DUTY TO<br>CONFIRM PRODUCT AND INSTALLATION<br>COMPLIANCE WITH ALL APPLICABLE FEDERAL, STATE<br>AND LOCAL REGULATIONS AND STANDARDS.<br>ANY MODIFIED UNITS ARE NON-RETURNABLE<br>[] As drawn [] As marked |                  |            |
|            | Å<br>L                     | Signed:<br>Printed Name:                                                                                                                                                                                                                                                                                                                     |                  | _Date:     |
|            |                            | LEAD TIME WILL START UPON RECEIPT OF SIGNED APPROVAL DRAWING                                                                                                                                                                                                                                                                                 |                  |            |
| L USE ONLY | DISTRIBUTOR'S NAME:        |                                                                                                                                                                                                                                                                                                                                              |                  | P.O.# X    |
| IGN OFF    |                            | ESTIL MANUFAC                                                                                                                                                                                                                                                                                                                                | W.O.# X          |            |
|            | DRA                        | <sup>WN BY:</sup> KGH                                                                                                                                                                                                                                                                                                                        | DATE: 11/13/2018 | SALES: X   |
|            | REFE                       | RENCE: X                                                                                                                                                                                                                                                                                                                                     | SCALE: 1:10      | FILE NAME: |
|            | QUO                        | TED LEAD TIME: X                                                                                                                                                                                                                                                                                                                             | QUOTE #<br>X     | 14-007-328 |