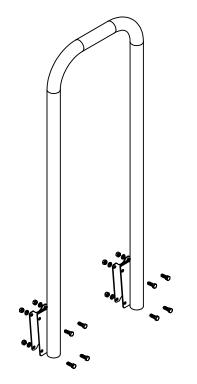

## STANDARD FEATURES

MODEL NUMBER IS SPN-1-YL-HR-RF HANDRAIL KIT FOR SPN-1 INCLUDES HANDRAIL, BOLTS, LOCK WASHERS, NUTS, AND SUPPORT BRACKET WILL NEED TO DRILL HOLES TO MOUNT TO SPN-1 TOUGH BAKED IN POWDER COATED YELLOW FINISH