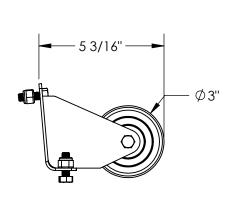

### STANDARD FEATURES

MODEL NUMBER IS SPN-1-PO-RF CASTER KIT FOR SPN-1 INCLUDES (2) CASTERS, BRACKETS, BOLTS, AND NUTS WILL NEED TO DRILL HOLES TO MOUNT TO SPN TOUGH BAKED IN POWDER COATED YELLOW FINISH