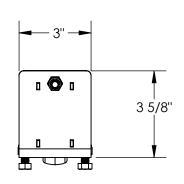

# CASTER KIT - SPN-1-PO-RF

APPROX WEIGHT: 6 lbs.

DOES NOT INCLUDE WEIGHT OF POWER OR PACKAGING!!!

\*\*\* ANY ADDITIONS, DELETIONS, OR OMISSIONS MUST BE CORRECTED ON THIS DRAWING AS THIS DRAWING WILL BE CONSIDERED ALL INCLUSIVE \*\*\*
ALL GRAPHICS PROVIDED ARE FOR REFERENCE ONLY. IF CERTAIN DIMENSIONS ARE CRITICAL PLEASE VERIFY THOSE DIMENSIONS WITH YOUR SALESPERSON

### STANDARD FEATURES

MODEL NUMBER IS SPN-1-PO-RF CASTER KIT FOR SPN-1 INCLUDES (2) CASTERS, BRACKETS, BOLTS, AND NUTS WILL NEED TO DRILL HOLES TO MOUNT TO SPN TOUGH BAKED IN POWDER COATED YELLOW FINISH