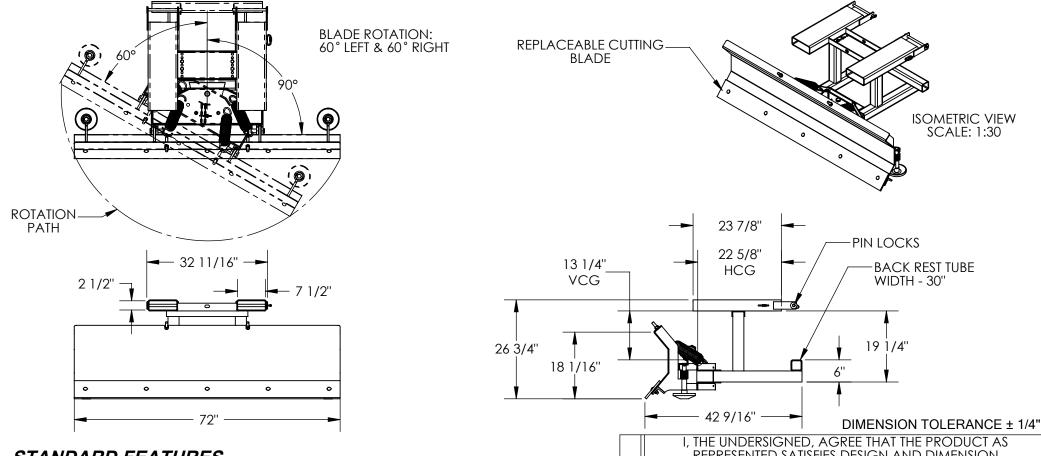

## FORK TRUCK SNOW PLOW - SPB-N-72

APPROX WEIGHT: 521.38 lbs.

\*\*\* ANY ADDITIONS, DELETIONS, OR OMISSIONS MUST BE CORRECTED ON THIS DRAWING AS THIS DRAWING WILL BE CONSIDERED ALL INCLUSIVE \*\*\* ALL GRAPHICS PROVIDED ARE FOR REFERENCE ONLY. IF CERTAIN DIMENSIONS ARE CRITICAL PLEASE VERIFY THOSE DIMENSIONS WITH YOUR SALESPERSON

## STANDARD FEATURES

MODEL NUMBER IS SPB-N-72 OVERALL WIDTH:72" OVERALL LENGTH: 42 9/16" OVERALL HEIGHT:26 3/4" FORK POCKETS: 2 1/2" X 7 1/2"

SNOW BLADE WIDTH: 72"

TOTAL BLADE ROTATION: 60° EACH SIDE

FRAME IS TOUGH BAKED IN POWDER COATED BLUE FINISH BLADE IS TOUGH BAKED IN POWDER COATED YELLOW FINISH

APPROX. WEIGHT / LOST LOAD = 521.38 MINIMIM EFFECTIVE THICKNESS = <1" NEVER EXCEED LOAD CENTER RATING PER FORK TRUCK MANUFACTURERS GUIDELINES. DO NOT USE THIS FORK TRUCK ATTACHMENT IF LOAD WILL EXCEED FORK TRUCK MANUFACTURER'S LOAD CENTER RATING