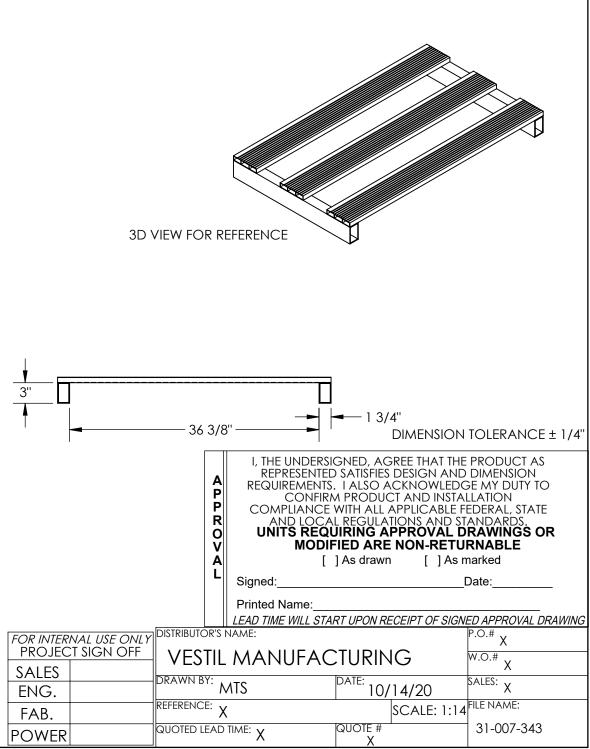

## STANDARD FEATURES

MODEL NUMBER IS SKID-4024-A
ALL WELDED ALUMINUM CONSTRUCTION
OVERALL WIDTH IS 39 7/8"
OVERALL DEPTH IS 24"
OVERALL HEIGHT IS 3 3/4"
THICKNESS OF EXTRUSIONS IS 3/4"
MAX. CAPACITY IS 4,000 LBS
EVENLY DISTIBUTED
BOTTOM OPENING IS 36 3/8"W x 3"H