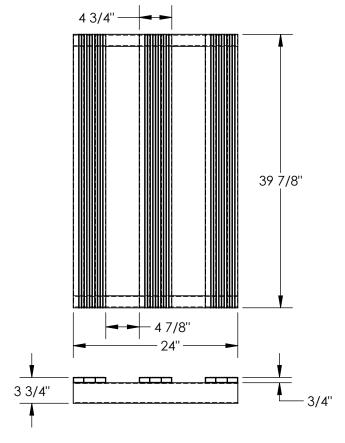

## **ALUMINUM PALLET - SKID-4024-A**

APPROX WEIGHT: 13.29 lbs.

DOES NOT INCLUDE WEIGHT OF POWER OR PACKAGING!!

\*\*\* ANY ADDITIONS, DELETIONS, OR OMISSIONS MUST BE CORRECTED ON THIS DRAWING AS THIS DRAWING WILL BE CONSIDERED ALL INCLUSIVE \*\*\*
ALL GRAPHICS PROVIDED ARE FOR REFERENCE ONLY. IF CERTAIN DIMENSIONS ARE CRITICAL PLEASE VERIFY THOSE DIMENSIONS WITH YOUR SALESPERSON

## STANDARD FEATURES

MODEL NUMBER IS SKID-4024-A
ALL WELDED ALUMINUM CONSTRUCTION
OVERALL WIDTH IS 39 7/8"
OVERALL DEPTH IS 24"
OVERALL HEIGHT IS 3 3/4"
THICKNESS OF EXTRUSIONS IS 3/4"
MAX. CAPACITY IS 4,000 LBS
EVENLY DISTIBUTED
BOTTOM OPENING IS 36 3/8"W x 3"H