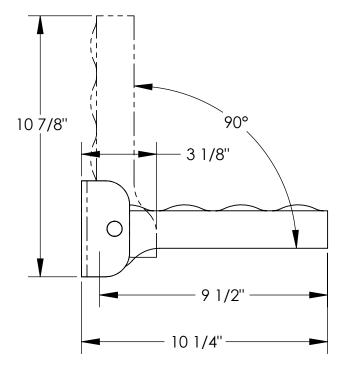

## STANDARD FEATURES

MODEL NUMBER IS SFS-149 OVERALL WIDTH IS 14 11/16" STEP WIDTH IS 13 11/16" OVERALL LENGTH IS 10 1/4" STEP DEPTH IS 9 1/2" OVERALL HEIGHT IS 4" FOLDED HEIGHT 10 7/8" FOLDED HEIGHT 10 7/8" FOLDED WIDTH 3 1/8" MAX LOAD 350 LBS \*\*AUTOMATICALLY RETURNS IN UP POSITION\*\*

## DIMENSION TOLERANCE ± 1/4"