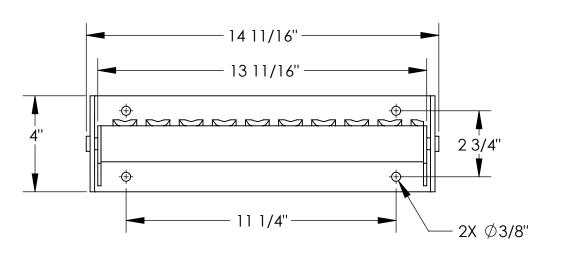

## STANDARD FEATURES

MODEL NUMBER IS SFS-149 OVERALL WIDTH IS 14 11/16" STEP WIDTH IS 13 11/16" OVERALL LENGTH IS 10 1/4" STEP DEPTH IS 9 1/2" OVERALL HEIGHT IS 4" FOLDED HEIGHT 10 7/8" FOLDED HEIGHT 10 7/8" FOLDED WIDTH 3 1/8" MAX LOAD 350 LBS \*\*AUTOMATICALLY RETURNS IN UP POSITION\*\*

## DIMENSION TOLERANCE ± 1/4"