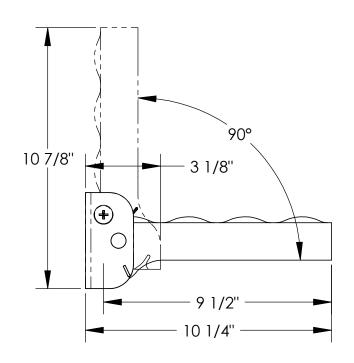

## STANDARD FEATURES

MODEL NUMBER IS SFS-149-SL
OVERALL WIDTH IS 15 3/4"
STEP WIDTH IS 13 11/16"
OVERALL LENGTH IS 10 1/4"
STEP DEPTH IS 9 1/2"
OVERALL HEIGHT IS 4"
FOLDED HEIGHT 10 7/8"
FOLDED WIDTH 3 1/8"
MAX LOAD 350 LBS
\*\*AUTOMATICALLY RETURNS IN UP POSITION\*\*