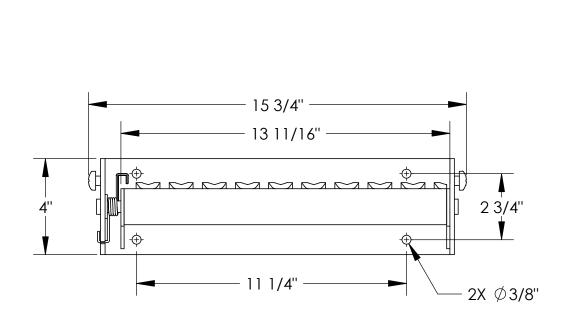

## STANDARD FEATURES

MODEL NUMBER IS SFS-149-SL
OVERALL WIDTH IS 15 3/4"
STEP WIDTH IS 13 11/16"
OVERALL LENGTH IS 10 1/4"
STEP DEPTH IS 9 1/2"
OVERALL HEIGHT IS 4"
FOLDED HEIGHT 10 7/8"
FOLDED WIDTH 3 1/8"
MAX LOAD 350 LBS
\*\*AUTOMATICALLY RETURNS IN UP POSITION\*\*