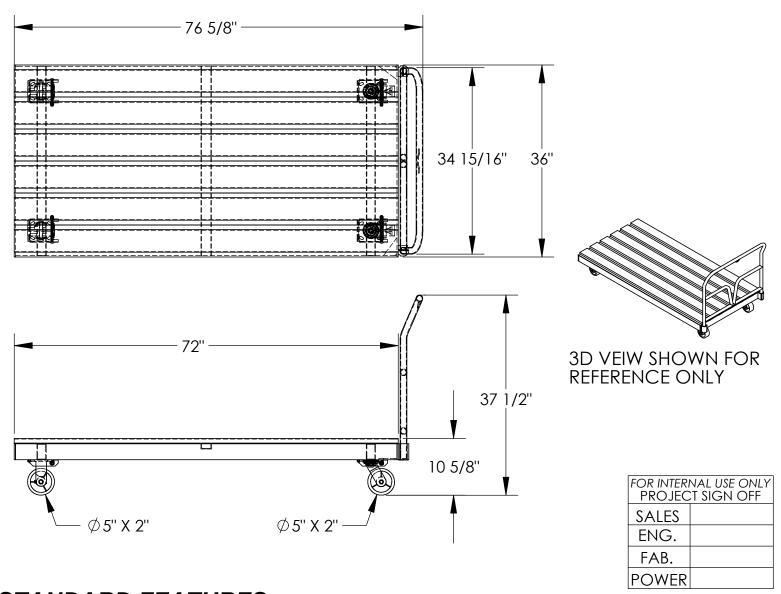

ALUMINUM CHANNEL PLATFORM TRUCK-SDD-3672 APPROX WEIGHT: 124.10 lbs.

DOES NOT INCLUDE WEIGHT OF POWER OR PACKAGING!!!

\*\*\*ANY ADDITIONS, DELETIONS, OR OMISSIONS MUST BE CORRECTED ON THISDRAWING AS THIS DRAWING WILL BE CONSIDERED ALL INCLUSIVE\*\*\*

## STANDARD FEATURES

MODEL NUMBER IS SDD-3672
UNIFORM CAPACITY IS 3600 LBS.
OVERALL WIDTH IS 36"
USABLE WIDTH IS 36"
OVERALL LENGTH IS 76 5/8"
USABLE LENGTH IS 72"
OVERALL HEIGHT IS 37 1/2"
PLATFORM HEIGHT IS 10 5/8"
(2) Ø5 X 2 POLY-ON-STEEL
SWIVEL CASTERS
(2) Ø5 X 2 POLY-ON-STEEL
RIGID CASTERS
HANDLE WIDTH IS 34 15/16"
ALUMINUM CONSTRUCTION