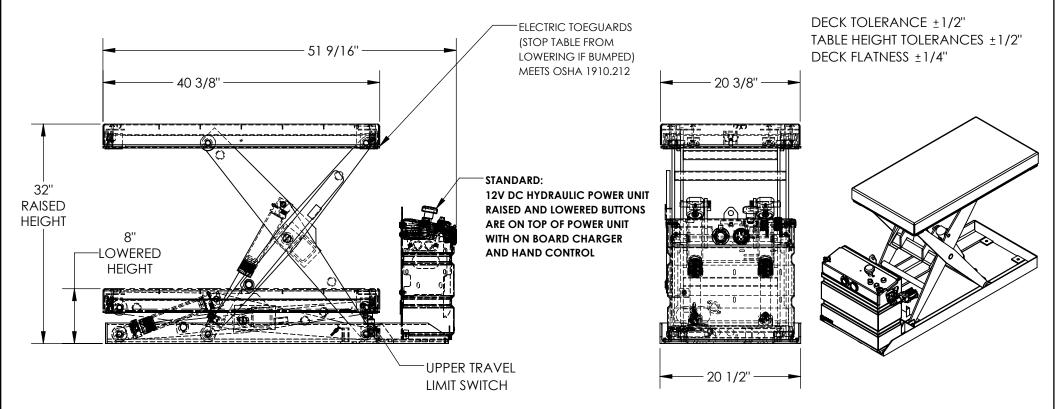

## DC POWERED HYDRAULIC SCISSOR LIFT TABLE - SCTAB-2000-2040-DC APPROX WEIGHT: 295.09 lbs. DOES NOT INCLUDE WEIGHT OF POWER OR PACKAGING!!!

\*\*\* ANY ADDITIONS, DELETIONS, OR OMISSIONS MUST BE CORRECTED ON THIS DRAWING AS THIS DRAWING WILL BE CONSIDERED ALL INCLUSIVE \*\*\* ALL GRAPHICS PROVIDED ARE FOR REFERENCE ONLY. IF CERTAIN DIMENSIONS ARE CRITICAL PLEASE VERIFY THOSE DIMENSIONS WITH YOUR SALESPERSON

DIMENSION TOLERANCE ± 1/4"

| STANDARD FEATURES<br>MODEL NUMBER IS SCTAB-2000-2040-DC<br>DECK WIDTH IS 20 3/8"<br>DECK LENGTH IS 40 3/8"<br>RAISED HEIGHT IS 32"<br>LOWERED HEIGHT IS 8"<br>TABLE CAPACITY (EVENLY DISTRIBUTED)<br>MAX CAPACITY IS 2,000 LBS<br>CONTROL IS HANDHELD 2 BUTTON, NEMA 4 PENDANT<br>WITH MINIMUM 8' USABLE COIL CORD<br>SAFETY MAINTENANCE PROPS, DISPLACEMENT<br>STYLE CYLINDERS INSTALLED ROD DOWN<br>EMERGENCY SAFETY STOP HYDRAULIC FUSES<br>UPPER TRAVEL LIMIT SWITCH<br>ELECTRIC PINCH POINT GUARD<br>DURABLE LIQUID PAINT BLUE FINISH | <b>SPECIAL FEATURES</b><br>NONE                    |        | A REQUIREMENTS. I ALSO ACKNOWLEDGE MY DUTY TO<br>CONFIRM PRODUCT AND INSTALLATION<br>COMPLIANCE WITH ALL APPLICABLE FEDERAL, STATE<br>AND LOCAL REGULATIONS AND STANDARDS.<br>ANY MODIFIED UNITS ARE NON-RETURNABLE<br>[] As drawn [] As marked |                                 |                        |
|--------------------------------------------------------------------------------------------------------------------------------------------------------------------------------------------------------------------------------------------------------------------------------------------------------------------------------------------------------------------------------------------------------------------------------------------------------------------------------------------------------------------------------------------|----------------------------------------------------|--------|-------------------------------------------------------------------------------------------------------------------------------------------------------------------------------------------------------------------------------------------------|---------------------------------|------------------------|
|                                                                                                                                                                                                                                                                                                                                                                                                                                                                                                                                            |                                                    | A<br>L | Signed:<br>Printed Name:<br>LEAD TIME WILL START UF                                                                                                                                                                                             | PON RECEIPT OF SIGNED           | _Date:                 |
|                                                                                                                                                                                                                                                                                                                                                                                                                                                                                                                                            | FOR INTERNAL USE ONLY<br>PROJECT SIGN OFF<br>SALES |        | VESTIL MANUFACTURING                                                                                                                                                                                                                            |                                 |                        |
|                                                                                                                                                                                                                                                                                                                                                                                                                                                                                                                                            | ENG.<br>FAB.                                       |        | <sup>WN BY:</sup> CA<br>FRENCE: X                                                                                                                                                                                                               | DATE: 10/12/2017<br>SCALE: 1:14 | SALES: X<br>FILE NAME: |
|                                                                                                                                                                                                                                                                                                                                                                                                                                                                                                                                            | POWER                                              | QUC    | DTED LEAD TIME: X                                                                                                                                                                                                                               | QUOTE #<br>X                    | 01-007-365             |