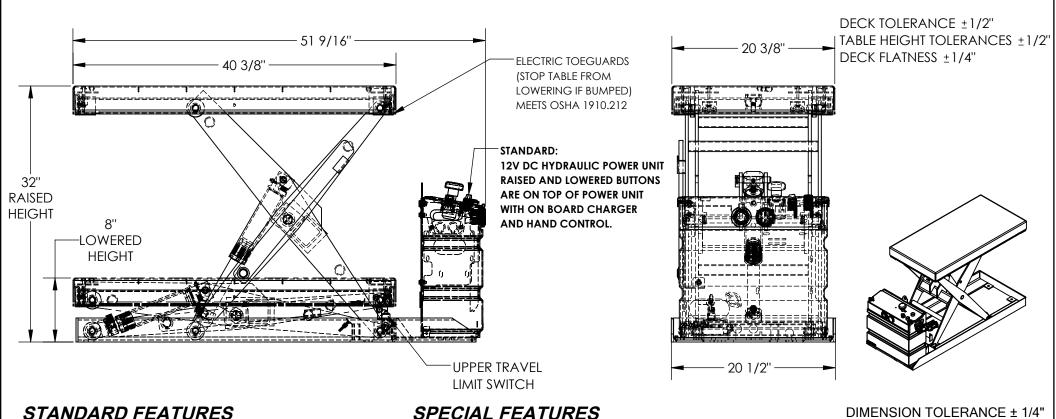

## STANDARD FEATURES

NONE

MODEL NUMBER IS SCTAB-1000-2040-DC DECK WIDTH IS 20 3/8" DECK LENGTH IS 40 3/8" **RAISED HEIGHT IS 32"** LOWERED HEIGHT IS 8" TABLE CAPACITY (EVENLY DISTRIBUTED) MAX CAPACITY IS 1,000 LBS CONTROL IS HANDHELD 2 BUTTON, NEMA 4 PENDANT WITH MINIMUM 8' USABLE COIL CORD SAFETY MAINTENANCE PROPS, DISPLACEMENT STYLE CYLINDERS INSTALLED ROD DOWN **EMERGENCY SAFETY STOP HYDRAULIC FUSES UPPER TRAVEL LIMIT SWITCH ELECTRIC PINCH POINT GUARD DURABLE LIQUID PAINT BLUE FINISH** 