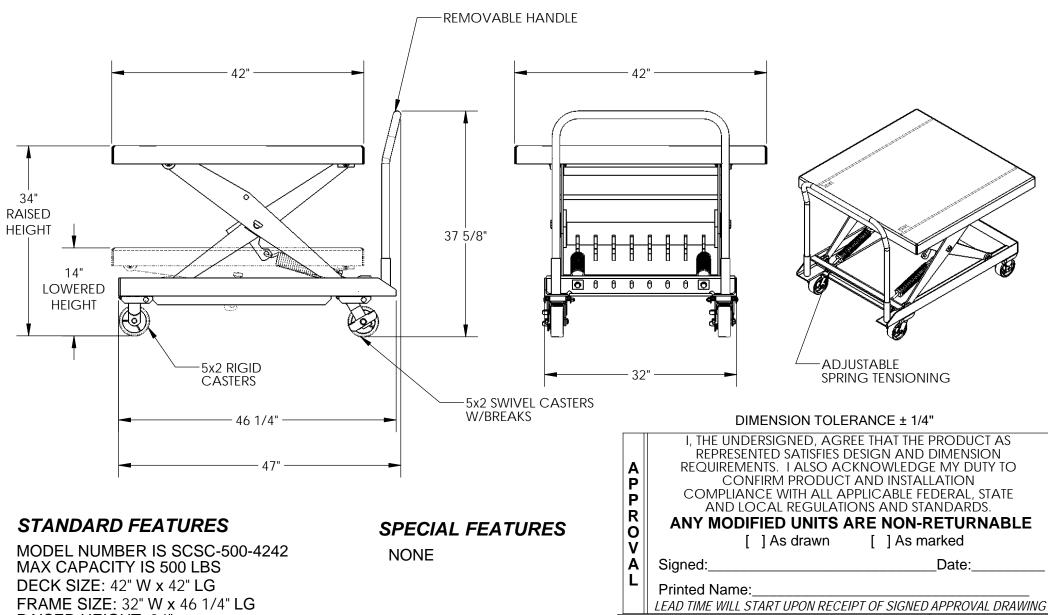

APPROX WEIGHT: 350.99 lbs. DOES NOT INCLUDE WEIGHT OF POWER OR PACKAGING!!!

\*\*\* ANY ADDITIONS, DELETIONS, OR OMISSIONS MUST BE CORRECTED ON THIS DRAWING AS THIS DRAWING WILL BE CONSIDERED ALL INCLUSIVE \*\*\*
ALL GRAPHICS PROVIDED ARE FOR REFERENCE ONLY. IF CERTAIN DIMENSIONS ARE CRITICAL PLEASE VERIFY THOSE DIMENSIONS WITH YOUR SALESPERSON

RAISED HEIGHT: 34" LOWERED HEIGHT: 14"

TRAVEL: 20"

5x2 CASTERS (2 SWIVEL W/BRAKE,

2 RIGID)

SPRING RATE: 25 LBS/IN

# OF SPRINGS: 2

| FOR INTERNAL USE ONLY PROJECT SIGN OFF |  | \                   |               |          | P.O.# X    |
|----------------------------------------|--|---------------------|---------------|----------|------------|
| SALES                                  |  |                     | -             |          | W.O.# X    |
| ENG.                                   |  | MVG                 | DATE: 07/25/1 | 3        | SALES: X   |
| FAB.                                   |  | reference: X        |               | _E: 1:16 | FILE NAME: |
| POWER                                  |  | QUOTED LEAD TIME: X | QUOTE #<br>X  |          | 01-007-013 |