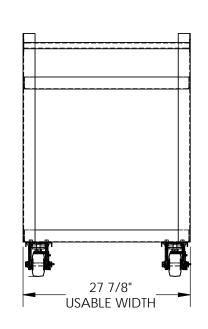

## STANDARD FEATURES

MODEL NUMBER IS SCS2-2840 OVERALL WIDTH IS 27 7/8" USABLE WIDTH IS 27 7/8" **OVERALL LENGTH IS 42 1/4"** USABLE LENGTH IS 40 1/4" **OVERALL HEIGHT IS 40 1/2"** MAX CAPACITY IS 1,000 lbs. (550 LBS. PER SHELF) STEEL FRAME CONSTRUCTION SHELF CLEARANCE 23 1/2"