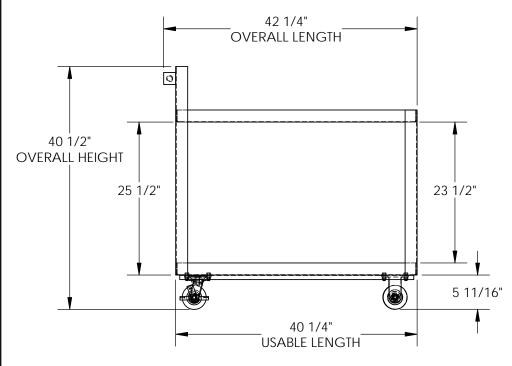

## STANDARD FEATURES

MODEL NUMBER IS SCS2-2840 OVERALL WIDTH IS 27 7/8" USABLE WIDTH IS 27 7/8" **OVERALL LENGTH IS 42 1/4"** USABLE LENGTH IS 40 1/4" **OVERALL HEIGHT IS 40 1/2"** MAX CAPACITY IS 1,000 lbs. (550 LBS. PER SHELF) STEEL FRAME CONSTRUCTION SHELF CLEARANCE 23 1/2"