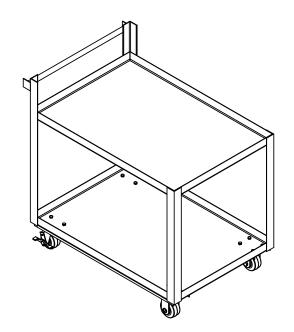

## SERVICE CARTS - SCS2-2840

APPROX WEIGHT: 102.73 lbs. DOES NOT INCLUDE WEIGHT OF POWER OR PACKAGING!!!

\*\*\* ANY ADDITIONS, DELETIONS, OR OMISSIONS MUST BE CORRECTED ON THIS DRAWING AS THIS DRAWING WILL BE CONSIDERED ALL INCLUSIVE \*\*\* ALL GRAPHICS PROVIDED ARE FOR REFERENCE ONLY. IF CERTAIN DIMENSIONS ARE CRITICAL PLEASE VERIFY THOSE DIMENSIONS WITH YOUR SALESPERSON

## STANDARD FEATURES

MODEL NUMBER IS SCS2-2840 OVERALL WIDTH IS 27 7/8" USABLE WIDTH IS 27 7/8" **OVERALL LENGTH IS 42 1/4"** USABLE LENGTH IS 40 1/4" **OVERALL HEIGHT IS 40 1/2"** MAX CAPACITY IS 1,000 lbs. (550 LBS. PER SHELF) STEEL FRAME CONSTRUCTION SHELF CLEARANCE 23 1/2"