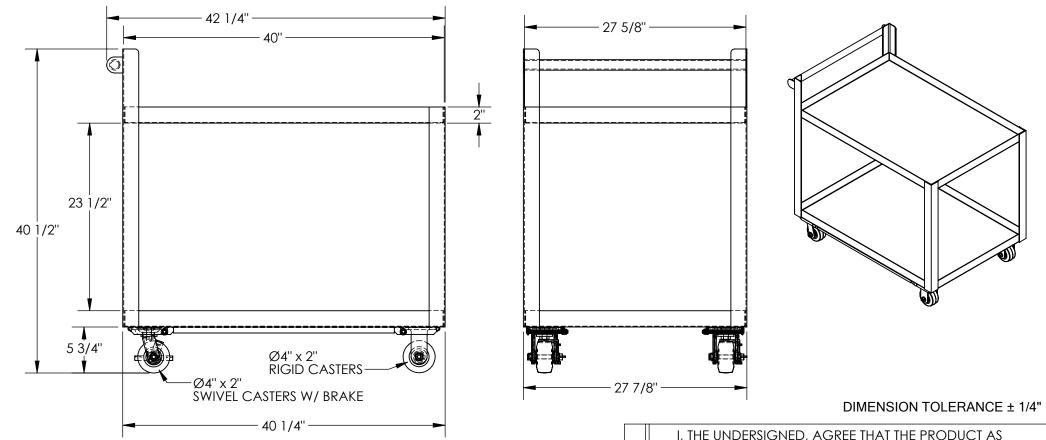

## 2-SHELF ALUMINUM SERVICE CART - SCA2-2840

APPROX WEIGHT: 97.97 lbs.

\*\*\* ANY ADDITIONS, DELETIONS, OR OMISSIONS MUST BE CORRECTED ON THIS DRAWING AS THIS DRAWING WILL BE CONSIDERED ALL INCLUSIVE \*\*\*
ALL GRAPHICS PROVIDED ARE FOR REFERENCE ONLY. IF CERTAIN DIMENSIONS ARE CRITICAL PLEASE VERIFY THOSE DIMENSIONS WITH YOUR SALESPERSON

## STANDARD FEATURES

MODEL NUMBER IS SCA2-2840
CAPACITY IS 660 LBS. (330 LBS. PER SHELF)
OVERALL WIDTH IS 27 7/8"
OVERALL LENGTH IS 42 1/4"
OVERALL HEIGHT IS 40 1/2"
SHELF SIZE IS 27 5/8" X 40" X 2"
SHELF CLEARANCE IS 23 1/2"
Ø4" X 2" MOLD-ON-RUBBER CASTERS
2- RIGID CASTERS
2- SWIVEL CASTERS W/ BRAKE

ALUMINUM FRAME CONSTRUCTION