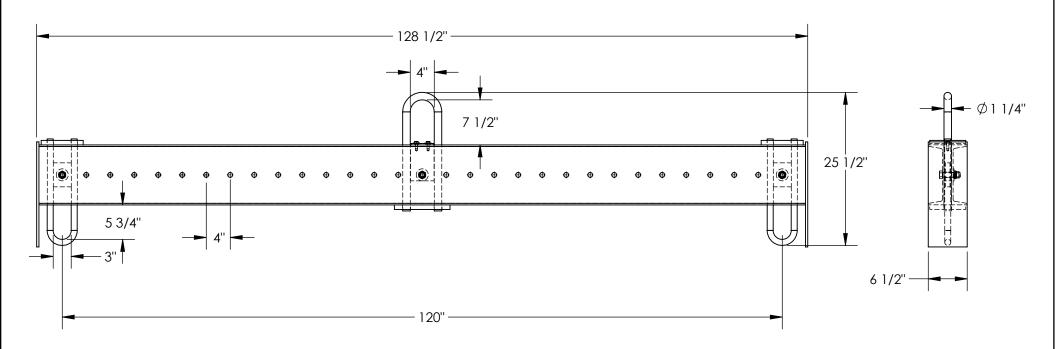

## STANDARD FEATURES

MODEL NUMBER IS SBM-BFB-100-10
OVERALL WIDTH IS 6 1/2"
OVERALL LENGTH IS 128 1/2"
OVERALL HEIGHT IS 25 1/2"
MAX CAPACITY IS 10,000 LBS.
USABLE UPPER BAIL IS 4" W x 7 1/2" H
USABLE LOWER BAIL IS 3" W x 5 3/4" H
BAILS ADJUSTABLE IN 4" INCREMENTS
MAX SPREAD 120"
MIN SPREAD 24"
TOUGH BAKED IN POWDER COATED BLUE FINISH