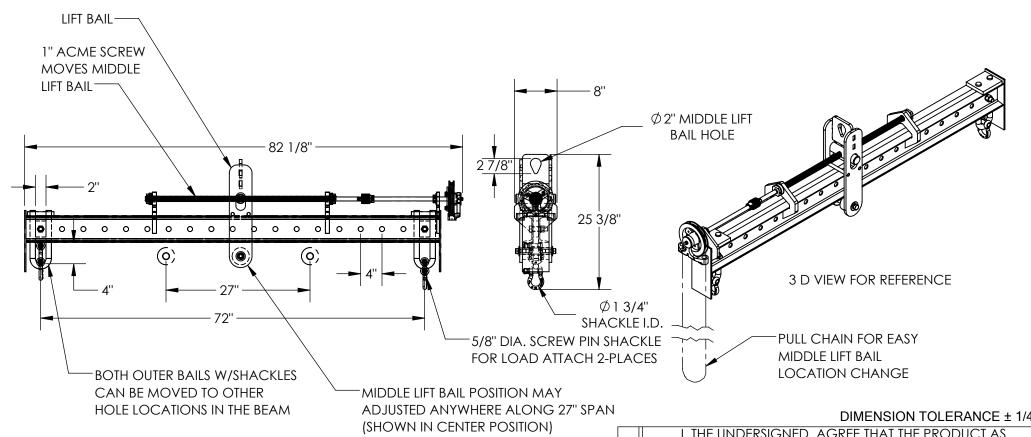

## QUICK ADJUST SPREADER BEAM - SBM-40-UBA-C

APPROX WEIGHT: 192.76 lbs.

\*\*\* ANY ADDITIONS, DELETIONS, OR OMISSIONS MUST BE CORRECTED ON THIS DRAWING AS THIS DRAWING WILL BE CONSIDERED ALL INCLUSIVE \*\*\* ALL GRAPHICS PROVIDED ARE FOR REFERENCE ONLY. IF CERTAIN DIMENSIONS ARE CRITICAL PLEASE VERIFY THOSE DIMENSIONS WITH YOUR SALESPERSON

## STANDARD FEATURES

MODEL NUMBER IS SBM-40-UBA-C **OVERALL LENGTH IS 82 1/8" USABLE LENGTH IS 72" OVERALL WIDTH IS 8" OVERALL HEIGHT IS 25 3/8"** MIDDLE LIFT BAIL POSITION ADJUSTS 27" **OUTER BAIL POSITION MAY BE ADJUSTED** IN 4" INCREMENTS MAX CAPACITY IS 4,000 TOUGH BAKED IN POWDER COATED BLUE AND YELLOW FINISH - FRAME IS BLUE, BAILS AND LIFT BRACKET ARE YELLOW