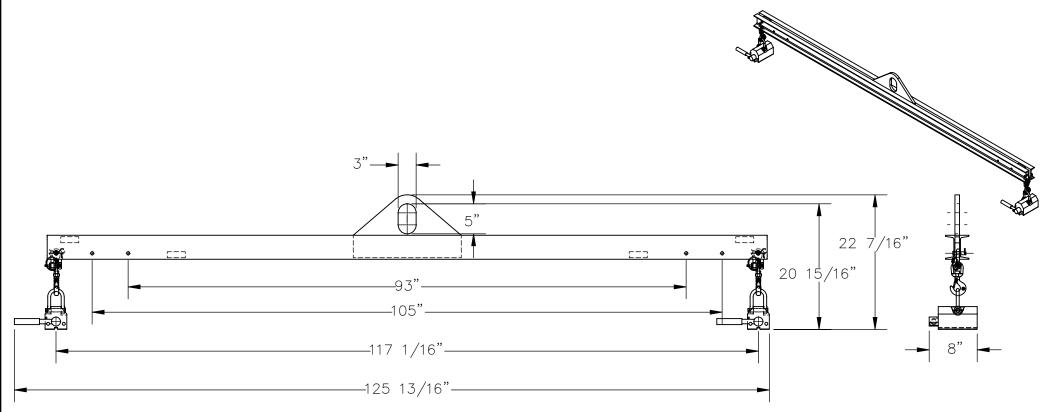

## I, THE UNDERSIGNED, AGREE THAT THE PRODUCT AS REPRESENTED SATISFIES DESIGN AND DIMENSION REQUIREMENTS. I ALSO ACKNOWLEDGE MY DUTY TO CONFIRM PRODUCT AND INSTALLATION COMPLIANCE WITH ALL APPLICABLE FEDERAL, STATE AND LOCAL REGULATIONS AND STANDARDS. STANDARD FEATURES **SPECIAL FEATURES** R ANY MODIFIED UNITS ARE NON-RETURNABLE MODEL NUMBER IS SBM-10-10-ML NONE 0 [ ] As drawn As marked **OVERALL WIDTH IS 8"** V OVERALL HEIGHT IS 22 7/16" Α Signed: Date: OVERALL LENGTH IS 125 13/16" **Printed Name:** USABLE BAIL IS 3"x5" LEAD TIME WILL START UPON RECEIPT OF SIGNED APPROVAL DRAWING MINIMUM SPREAD IS 93" DISTRIBUTOR'S NAME: FOR INTERNAL USE ONLY MAXIMUM SPREAD IS 117 1/16" W.O.# X PROJECT SIGN OFF VESTIL MANUFACTURING HEADROOM IS 20 15/16" **SALES** SALES: X MAX UNIFORM FLAT CAPACITY IS 1000 LBS. 03/30/2020 ENG. MAX UNIFORM ROUND CAPACITY IS 400 LBS. SCALE: 1:16 FILE NAME: FAB. SPREADER BEAM TOUGH BAKED IN POWDER COAT BLUE FINISH QUOTED LEAD TIME: X 08-007-449 QUOTE # MAGNET LIFTERS TOUGH BAKED IN POWDER COAT YELLOW FINISH POWER Χ