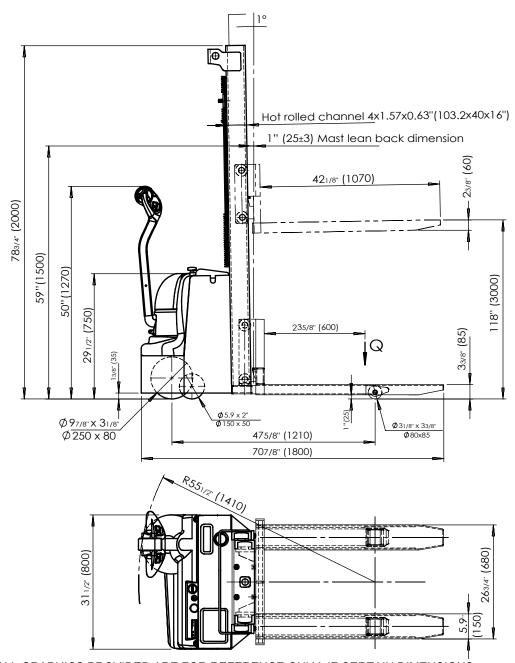

## FULLY POWERED STACKER W/ FIXED FORKS OVER LEGS - S-118-FF-DM \*\*\*ANY ADDITIONS, DELETIONS, OR OMISSIONS MUST BE CORRECTED ON THIS DRAWING AS THIS DRAWING WILL BE CONSIDERED ALL INCLUSIVE\*\*\*

ALL GRAPHICS PROVIDED ARE FOR REFERENCE ONLY. IF CERTAIN DIMENSIONS ARE CRITICAL PLEASE VERIFY THOSE DIMENSIONS WITH YOUR SALESPERSON

## STANDARD FEATURES

MODEL NUMBER IS S-118-FF-DM UNIFORM CAPACITY IS 2,200 lbs 0" - 62" UNIFORM CAPACITY IS 1,500 lbs 62" - 118" LIFT HEIGHT IS 118" OVERALL HEIGHT MAST DOWN IS 78 3/4" **OVERALL HEIGHT MAST UP IS 141 3/8"** LOWERED HEIGHT IS 3 3/8" OVERALL WIDTH IS 31 1/2" USABLE WIDTH IS 26 3/4" OVERALL LENGTH IS 70 7/8" LIFT MOTOR IS 24V / 0.7 KW DRIVE WHEEL IS Ø9 7/8" X 3 1/8" FRONT WHEEL IS Ø4" X 2.9" STABILIZER WHEEL IS Ø5.9" X 2.0" TOUGH BAKED IN POWDER COATED BLACK AND YELLOW FINISH