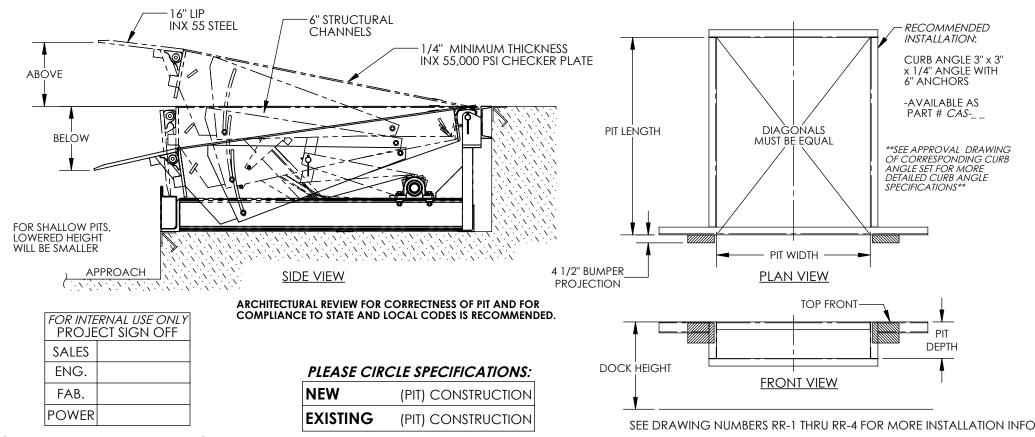

## STANDARD FEATURES

DOCKEVELER MODEL NUMBER: RR-65-20

PIT WIDTH IS: 74 INCHES PIT LENGTH IS: 50 INCHES

PIT DEPTH IS 24 INCHES AT FRONT, 23 3/4 INCHES AT BACK

DOCK HEIGHT IS 48 INCHES (48 INCHES STANDARD)

DOCKLEVELER CAPACITY (GROSS ROLLING LOAD) IS 20,000 LBS.

VERTICAL SERVICE RANGE IS 12 INCHES ABOVE AND 12 INCHES BELOW DOCK

INCLUDES (2) 1014-4.5 LAMINATED DOCK BUMPERS

DURABLE LIQUID PAINT BROWN FINISH WITH YELLOW DECK SIDES & TOE GUARDS

\*\*\*SINGLE AXLE CAPACITY NOT TO EXCEED 70% OF LOAD\*\*\*

ALL STRUCTURAL STEEL CONSTRUCTION WELDING MEETS AWS. DESIGN. ENGINEERING. AND FABRICATION COMPLIES WITH OSHA & ANSI MH30.1 -INSTALL TO MEET ALL APPLICABLE STATE & LOCAL CODES FOR YOUR AREA!