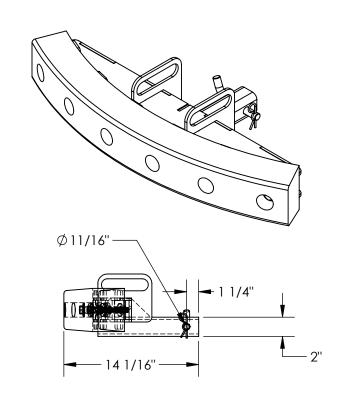

## STANDARD FEATURES

MODEL NUMBER IS RPB-2
OVERALL WIDTH IS 30 3/16"
USABLE WIDTH IS 30 3/16"
OVERALL LENGTH IS 14 1/16"
OVERALL HEIGHT IS 6 1/2"
USABLE HEIGHT IS 4 1/2"
FITS IN 2" RECEIVER
TOUGH BAKED IN POWDER COAT YELLOW FINISH
STEEL FRAME WITH BLACK RUBBER BUMPER
BUMPER HAS DUROMETER READING OF 80 +/- 5
TENSIL 950-1050 PSI
IMPACT RECOVERY 95%