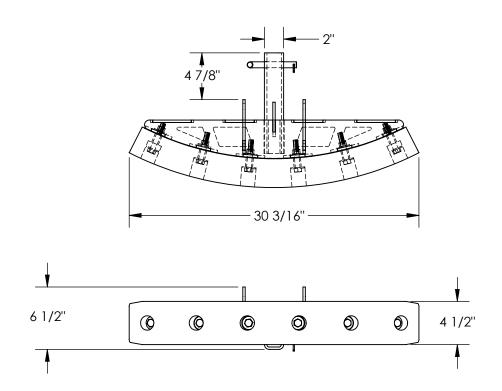

## STANDARD FEATURES

MODEL NUMBER IS RPB-2
OVERALL WIDTH IS 30 3/16"
USABLE WIDTH IS 30 3/16"
OVERALL LENGTH IS 14 1/16"
OVERALL HEIGHT IS 6 1/2"
USABLE HEIGHT IS 4 1/2"
FITS IN 2" RECEIVER
TOUGH BAKED IN POWDER COAT YELLOW FINISH
STEEL FRAME WITH BLACK RUBBER BUMPER
BUMPER HAS DUROMETER READING OF 80 +/- 5
TENSIL 950-1050 PSI
IMPACT RECOVERY 95%