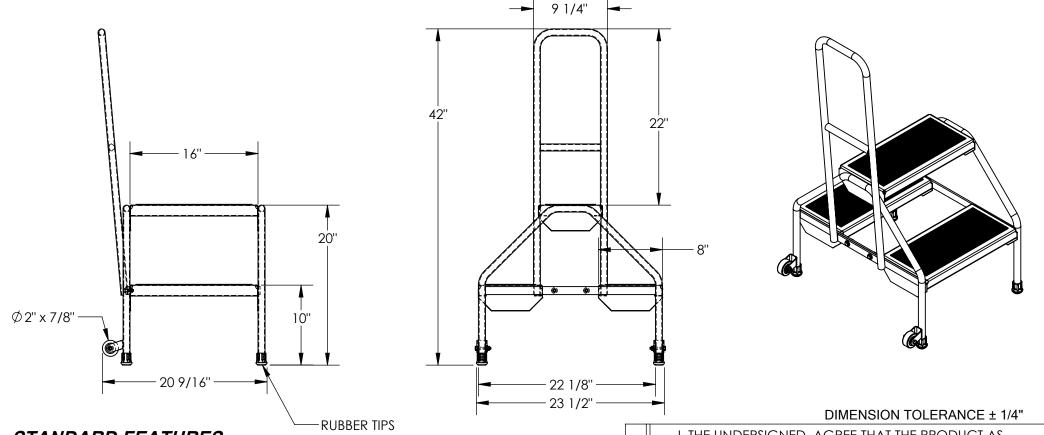

PORTABLE TWO STEP LADDER, BLUE, RUBBER MATTED - RLAD-2-B APPROX WEIGHT: 28.77 lbs.

\*\*\* ANY ADDITIONS, DELETIONS, OR OMISSIONS MUST BE CORRECTED ON THIS DRAWING AS THIS DRAWING WILL BE CONSIDERED ALL INCLUSIVE \*\*\*
ALL GRAPHICS PROVIDED ARE FOR REFERENCE ONLY. IF CERTAIN DIMENSIONS ARE CRITICAL PLEASE VERIFY THOSE DIMENSIONS WITH YOUR SALESPERSON

## STANDARD FEATURES

MODEL NUMBER IS RLAD-2-B
OVERALL WIDTH IS 23 1/2"
USABLE WIDTH IS 22 1/8"
OVERALL LENGTH IS 20 9/16"
USABLE LENGTH IS 16"
OVERALL HEIGHT IS 42"
MAX CAPACITY IS 300 LBS
STEP DEPTH IS 8"
RUBBER CASTERS Ø2" x 7/8"
RUBBER TIPS
STEP STYLE: RUBBER MATTED
TOUGH BAKED IN POWDER COATED BLUE FINISH