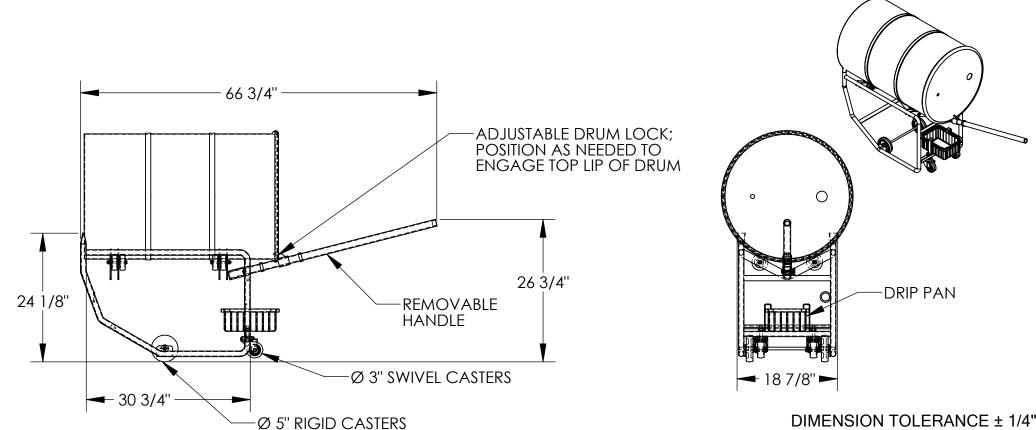

## STANDARD FEATURES

**MODEL NUMBER IS RDC-100 OVERALL WIDTH IS 18 7/8" OVERALL LENGTH IS 66 3/4"** USABLE LENGTH IS 30 3/4" **OVERALL HEIGHT IS: 26 3/4" INCLUDES DRIP PAN UNIFORM CAPACITY: 600 LBS** APPROXIMATE UNIT WEIGHT: 50 LBS

(2) ø5" RIGID CASTERS (2) ø3" SWIVEL CASTERS

## SPECIAL FEATURES

NONE

\*DRUM NOT INCLUDED **SHOWN FOR CLARITY ONLY** 

| 52.10.0.1 1 0 2 2 10 2 2                      |
|-----------------------------------------------|
| I, THE UNDERSIGNED, AGREE THAT THE PRODUCT AS |
| represented satisfies design and dimension    |
| REQUIREMENTS. I ALSO ACKNOWLEDGE MY DUTY TO   |
| CONFIRM PRODUCT AND INSTALLATION              |
| COMPLIANCE WITH ALL APPLICABLE FEDERAL, STATE |
| AND LOCAL REGULATIONS AND STANDARDS.          |
| ANY MODIFIED UNITS ARE NON-RETURNABL          |