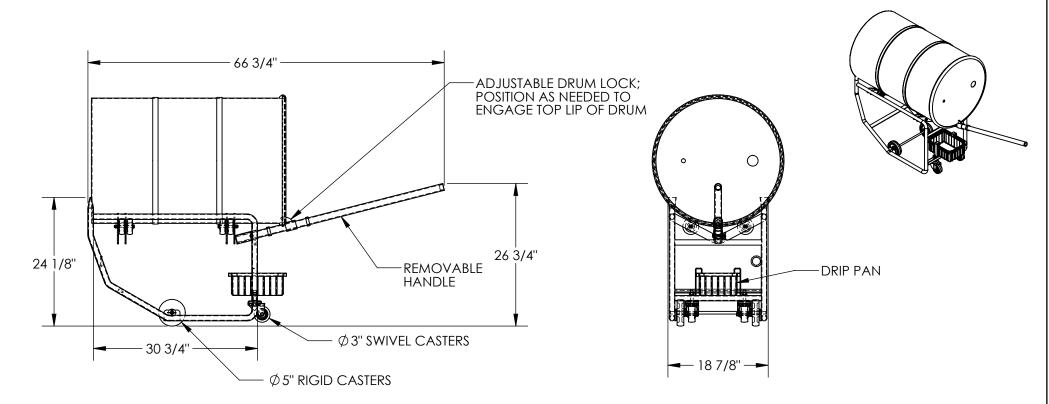

## STANDARD FEATURES

MODEL NUMBER IS RDC-100-10
OVERALL WIDTH IS 18 7/8"
OVERALL LENGTH IS 66 3/4"
USABLE LENGTH IS 30 3/4"
OVERALL HEIGHT IS 26 3/4"
INCLUDES DRIP PAN
MAX CAPACITY IS 1000 LBS
APPROXIMATE UNIT WEIGHT IS 50 LBS
(2) Ø5" RIGID CASTERS
(2) Ø3" SWIVEL CASTERS

## SPECIAL FEATURES

NONE

\*DRUM NOT INCLUDED SHOWN FOR CLARITY ONLY

|             | DIMENSION TOLERANCE ± 1/4"                                                                                                                                                                                                                                                                                                 |
|-------------|----------------------------------------------------------------------------------------------------------------------------------------------------------------------------------------------------------------------------------------------------------------------------------------------------------------------------|
| A P P R O V | I, THE UNDERSIGNED, AGREE THAT THE PRODUCT AS REPRESENTED SATISFIES DESIGN AND DIMENSION REQUIREMENTS. I ALSO ACKNOWLEDGE MY DUTY TO CONFIRM PRODUCT AND INSTALLATION COMPLIANCE WITH ALL APPLICABLE FEDERAL, STATE AND LOCAL REGULATIONS AND STANDARDS.  ANY MODIFIED UNITS ARE NON-RETURNABLE [ ] As drawn [ ] As marked |
| A           | Signed:Date:                                                                                                                                                                                                                                                                                                               |
| -           | Printed Name:                                                                                                                                                                                                                                                                                                              |
|             | LEAD TIME WILL START UPON RECEIPT OF SIGNED APPROVAL DRAWING                                                                                                                                                                                                                                                               |
| DISTR       | BUTOR'S NAME: P.O.# X                                                                                                                                                                                                                                                                                                      |