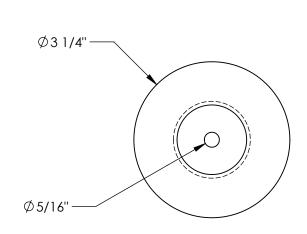

## STANDARD FEATURES

MODEL NUMBER IS RB-1 ROUND STYLE 3 1/4" DIAMETER 5/16" BORE 16 BUMPERS PER CARTON

SHORE A DUROMETER: 65 MATERIAL: GRAY TPR