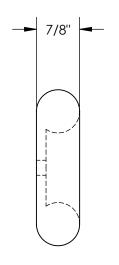

## STANDARD FEATURES

MODEL NUMBER IS RB-1 ROUND STYLE 3 1/4" DIAMETER 5/16" BORE 16 BUMPERS PER CARTON

SHORE A DUROMETER: 65 MATERIAL: GRAY TPR