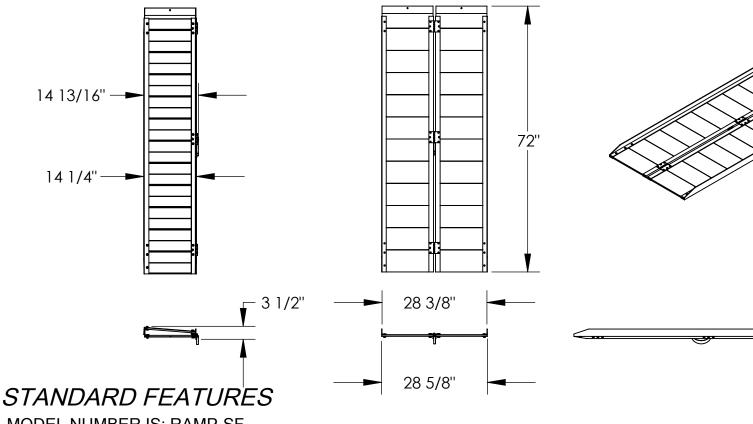

MODEL NUMBER IS: RAMP-SF

WEIGHT IS: 32 LBS.

OVERALL WIDTH IS: 28 5/8" USABLE WIDTH IS: 28 3/8" OVERALL LENGTH IS: 72" USABLE LENGTH IS: 72" OVERALL HEIGHT IS: 2 9/16"

FOLDED WIDTH (INCLUDING HANDLE) IS: 14 3/16" FOLDED WIDTH (EXLUDING HANDLE) IS: 14 1/4"

FOLDED HEIGHT IS: 3 1/2"

SIDES LINED WITH FASTENAL #200824 ANTI-SLIP TAPE