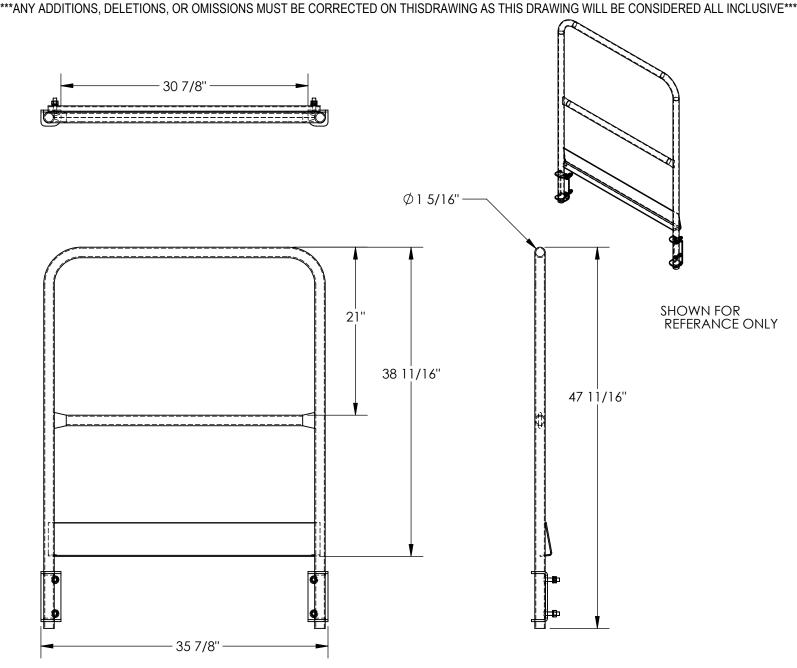

## **HANDRAIL - PWPS-HR-36-YL**

APPROX WEIGHT: 32.52 lbs. DOES NOT INCLUDE WEIGHT OF POWER OR PACKAGING!!!

ALL GRAPHICS PROVIDED ARE FOR REFERENCE ONLY. IF CERTAIN DIMENSIONS ARE CRITICAL PLEASE VERIFY THOSE DIMENSIONS WITH YOUR SALESPERSON

DIMENSION TOLERANCE ± 1/4"

## STANDARD FEATURES

MODEL NUMBER IS PWPS-HR-36-YL
HANDRAIL WITH TOEBOARD
BOLT-ON INSTALLATION
ATTACHES TO ONE SIDE OF PLATFORM
OVERALL HEIGHT 47 11/16"
OVERALL WIDTH 35 7/8"
TOUGH BAKED IN POWDER COATED
YELLOW FINISH
PWPS-HR INCLUDES

- -1 HANDRAIL
- -2 MOUNTING BRACKETS
- BRACKET MOUNTING HARDWARE