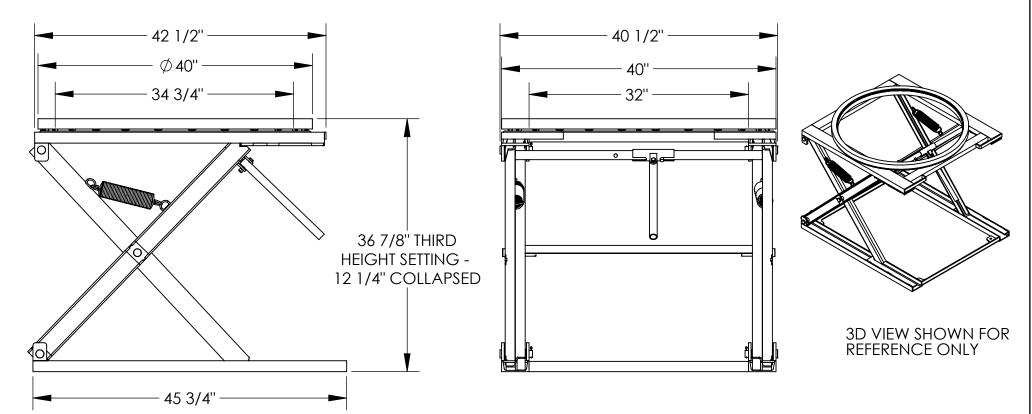

## STANDARD FEATURES

MODEL NUMBER IS PS-4045/CA **CAPACITY IS 4,000 POUNDS** OVERALL WIDTH IS 40 1/2" PLATFORM WIDTH IS 40" **OVERALL LENGTH IS 45 3/4"** PLATFORM LENGTH IS 42 1/2" THIRD HEIGHT SETTING IS 36 7/8" SECOND HEIGHT SETTING IS 32 3/4" FIRST HEIGHT SETTING IS 22 1/4" COLLAPSED HEIGHT IS 12 1/4" **Ø40" MANUAL CAROUSEL ROTATES 360°** TOUGH BAKED IN POWDER COATED BLUE FINISH