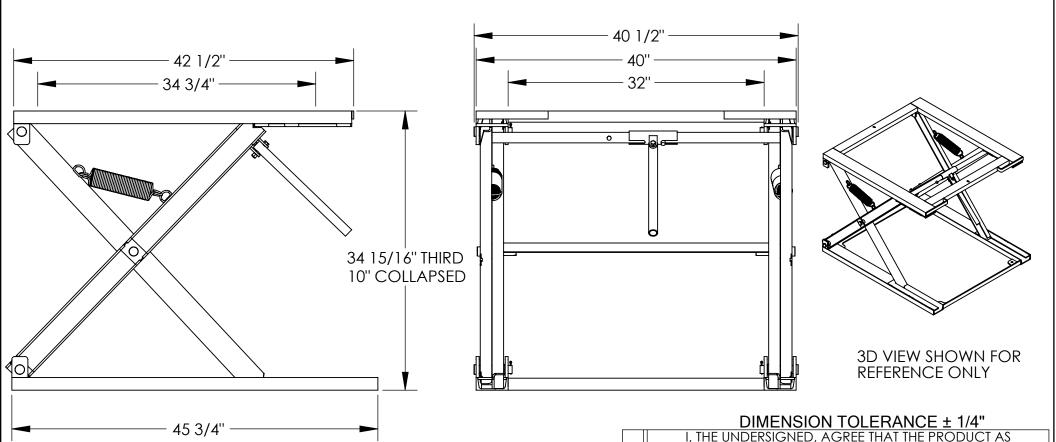

## STANDARD FEATURES

MODEL NUMBER IS PS-4045 CAPACITY IS 5,000 POUNDS OVERALL WIDTH IS 40 1/2" PLATFORM WIDTH IS 40" OVERALL LENGTH IS 45 3/4" PLATFORM LENGTH IS 42 1/2" THIRD SETTING IS 34 15/16" SECOND SETTING IS 30 1/2" FIRST SETTING IS 20 1/4" COLLAPSED HEIGHT IS 10" TOUGH BAKED IN POWDER COATED BLUE FINISH