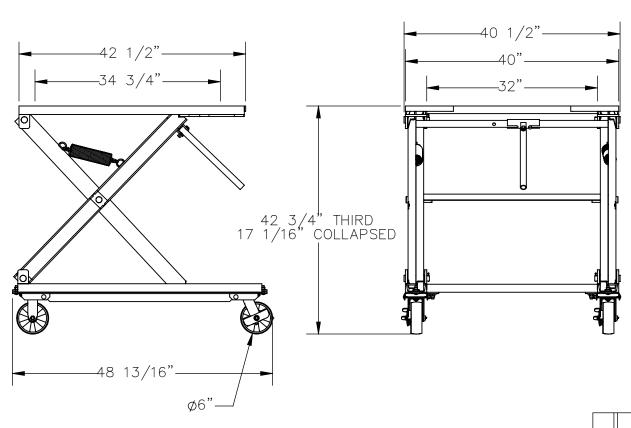

### STANDARD FEATURES

MODEL NUMBER IS PS-4045-CK CAPACITY IS 1,500 POUNDS **OVERALL WIDTH IS 40 1/2" PLATFORM WIDTH IS 40" OVERALL LENGTH IS 48 13/16"** PLATFORM LENGTH IS 42 1/2" THIRD SETTING IS 42 3/4" SECONDSETTING IS 37 5/16" FIRST SETTING IS 27 1/16" **COLLAPSED HEIGHT IS 17 1/16"** (4) Ø6" GFN CASTERS - 2 SWIVEL. 2 RIGID TOUGH BAKED IN POWDER COATED BLUE FINISH