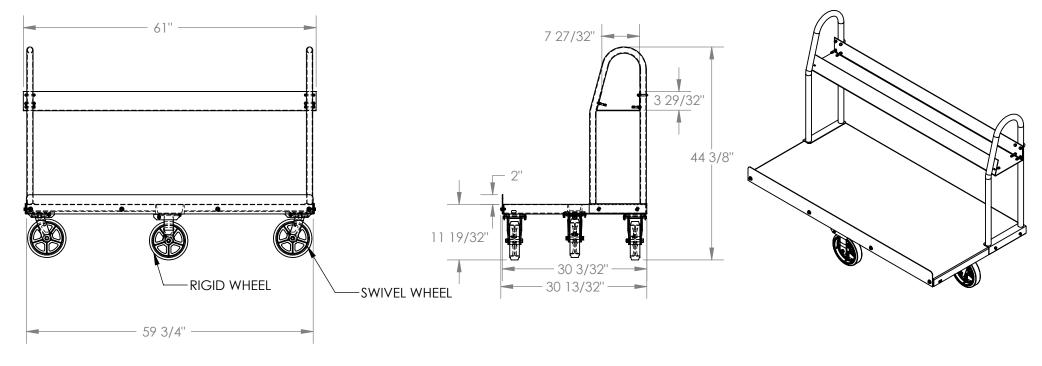

## PANEL TRUCK W/STORAGE TRAY - PRCT-T-3060-MR APPROX WEIGHT: 194.00 lbs. DOES NOT INCLUDE WEIGHT OF POWER OR PACE \*\*\* ANY ADDITIONS, DELETIONS, OR OMISSIONS MUST BE CORRECTED ON THIS DRAWING AS THIS DRAWING WILL BE CONSIDERED ALL INCLUSIVE \*\*\*

APPROX WEIGHT: 194.00 lbs. DOES NOT INCLUDE WEIGHT OF POWER OR PACKAGING!!!

ALL GRAPHICS PROVIDED ARE FOR REFERENCE ONLY. IF CERTAIN DIMENSIONS ARE CRITICAL PLEASE VERIFY THOSE DIMENSIONS WITH YOUR SALESPERSON

## **STANDARD FEATURES**

| MODEL NUMBER IS PRCT-T-3060-MR<br>CAPACITY IS: 1,000 LBS.<br>OVERALL WIDTH IS: 30 13/32" | DIMENSION TOLERANCE ± 1/4" |                       |                                                                 |
|------------------------------------------------------------------------------------------|----------------------------|-----------------------|-----------------------------------------------------------------|
| OVERALL (DECK) WIDTH IS: 30 3/32"<br>OVERAL LENGTH IS: 61"                               |                            | REPRESENTED S         | NED, AGREE THAT THE PRODUCT AS ATISFIES DESIGN AND DIMENSION    |
| OVERALL (DECK) LENGTH IS: 59 3/4"                                                        |                            |                       | ALSO ACKNOWLEDGE MY DUTY TO<br>PRODUCT AND INSTALLATION         |
| OVERALL HEIGHT IS: 44 3/8"<br>DECK HEIGHT IS: 11 19/32"                                  |                            | AND LOCAL F           | ITH ALL APPLICABLE FEDERAL, STATE<br>REGULATIONS AND STANDARDS. |
| USABLE STORAGE TRAY WIDTH IS: 7 27/32"<br>MIN. USABLE STORAGE TRAY LENGTH IS: 61"        |                            |                       | UNITS ARE NON-RETURNABLE         As drawn       [ ] As marked   |
| USABLE STORAGE TRAY HEIGHT IS: 3 29/32"                                                  |                            | A Signed:             | Date:                                                           |
| DECK INCLUDES 2" HIGH LIP FOR HOLDING<br>SHEET GOODS                                     |                            |                       | E WILL START UPON RECEIPT<br>ED APPROVAL DRAWING                |
| DECK OPENING CAN HOLD PANELS UP TO<br>11" THICK                                          | FOR INTERNAL USE ONL       | Y DISTRIBUTOR'S NAME: | P.O.# X                                                         |
| TWO RIGID AND TWO SWIVEL 8" DIA. MOLD-ON<br>RUBBER CASTERS IN DIAMOND PATTERN            | PROJECT SIGN OFF           |                       |                                                                 |
| STEEL CONSTRUCTION WITH POWDER COAT<br>BLUE FINISH                                       | ENG.                       | DRAWN BY: C.CLEMENS   | DATE: 5/27/15 SALES: X                                          |
| SPECIAL FEATURES                                                                         | FAB.                       | REFERENCE: X          | SCALE: 1:20 FILE NAME:                                          |
| NONE                                                                                     | POWER                      | QUOTED LEAD TIME: X   | QUOTE # 16-007-199<br>X                                         |