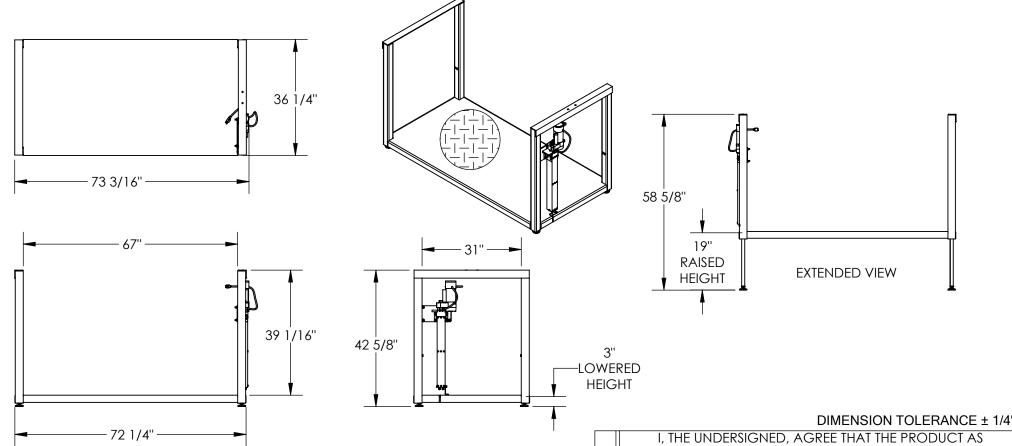

## STANDARD FEATURES

MODEL NUMBER IS POS-3672-EH MAX UNIFORM CAPACITY IS 500 LBS. 115 VAC SINGLE PHASE POWER **OVERALL WIDTH IS 73 3/16" USABLE WIDTH IS 67" USABLE LENGTH IS 36 1/4"** MIN PLATFORM HEIGHT IS 3" MAX PLATFORM HEIGHT IS 19" MAX OVERALL HEIGHT IS 58 5/8" STEEL TREAD PLATE PLATFORM SURFACE **DURABLE LIQUID PAINT BLUE FINISH** 