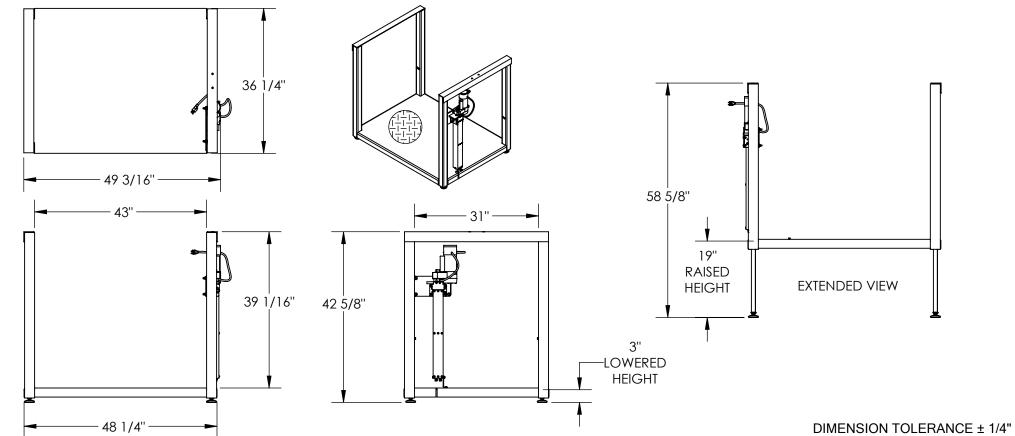

## STANDARD FEATURES

**MODEL NUMBER IS POS-3648-EH** MAX UNIFORM CAPACITY IS 500 LBS. 115 VAC SINGLE PHASE POWER **OVERALL WIDTH IS 49 3/16" USABLE WIDTH IS 43" USABLE LENGTH IS 36 1/4"** MIN PLATFORM HEIGHT IS 3" MAX PLATFORM HEIGHT IS 19" MAX OVERALL HEIGHT IS 58 5/8" STEEL TREAD PLATE PLATFORM SURFACE **DURABLE LIQUID PAINT BLUE FINISH** 