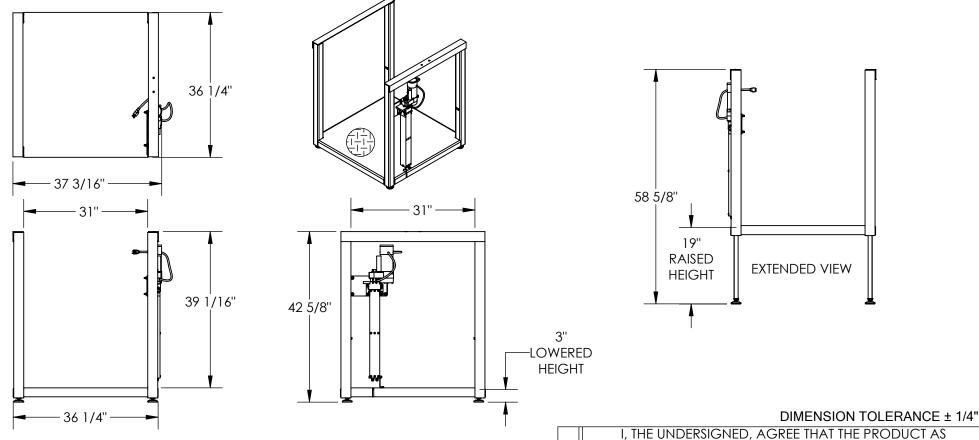

## POSI-CRANK WORK PLATFORM W/ ELECTRIC HYDRAULIC OPTION - POS-3636-EH

APPROX WEIGHT: 396.16 lbs.

\*\*\* ANY ADDITIONS, DELETIONS, OR OMISSIONS MUST BE CORRECTED ON THIS DRAWING AS THIS DRAWING WILL BE CONSIDERED ALL INCLUSIVE \*\*\*
ALL GRAPHICS PROVIDED ARE FOR REFERENCE ONLY. IF CERTAIN DIMENSIONS ARE CRITICAL PLEASE VERIFY THOSE DIMENSIONS WITH YOUR SALESPERSON

## STANDARD FEATURES

MODEL NUMBER IS POS-3636-EH
MAX UNIFORM CAPACITY IS 500 LBS.
115 VAC SINGLE PHASE POWER
OVERALL WIDTH IS 37 3/16"
USABLE WIDTH IS 31"
USABLE LENGTH IS 36 1/4"
MIN PLATFORM HEIGHT IS 3"
MAX PLATFORM HEIGHT IS 19"
MAX OVERALL HEIGHT IS 58 5/8"
STEEL TREAD PLATE PLATFORM SURFACE
DURABLE LIQUID PAINT BLUE FINISH