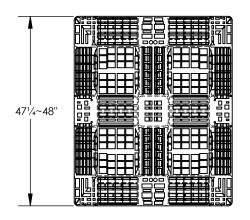

## STANDARD FEATURES

MODEL NUMBER IS PLP4-4840-BLACK OVERALL WIDTH IS 471/4~48" OVERALL LENGTH IS 391/2~40" **OVERALL HEIGHT IS 6"** FLOOR (STATIC) WEIGHT CAPACITY: 7,054 LBS FORK (DYNAMIĆ) WEIGHT CAPACITY: 3,858 LBS