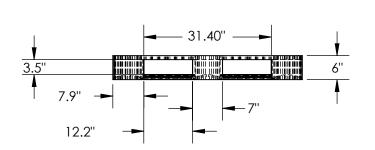

## STANDARD FEATURES

MODEL NUMBER IS PLP4-4840-BLACK OVERALL WIDTH IS 471/4~48" OVERALL LENGTH IS 391/2~40" **OVERALL HEIGHT IS 6"** FLOOR (STATIC) WEIGHT CAPACITY: 7,054 LBS FORK (DYNAMIĆ) WEIGHT CAPACITY: 3,858 LBS

UNSUPPORTED PALLET RACK WEIGHT CAPACITY: 1,000LBS

FORK OPENINGS (W X H): 10.5" X 3.5"

12.2" X 3.5"