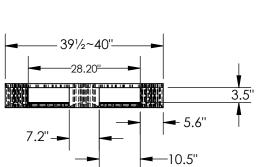

## STANDARD FEATURES

MODEL NUMBER IS PLP4-4840-BLACK OVERALL WIDTH IS 471/4~48" OVERALL LENGTH IS 391/2~40" **OVERALL HEIGHT IS 6"** FLOOR (STATIC) WEIGHT CAPACITY: 7,054 LBS FORK (DYNAMIĆ) WEIGHT CAPACITY: 3,858 LBS

UNSUPPORTED PALLET RACK WEIGHT CAPACITY: 1,000LBS

FORK OPENINGS (W X H): 10.5" X 3.5"

12.2" X 3.5"