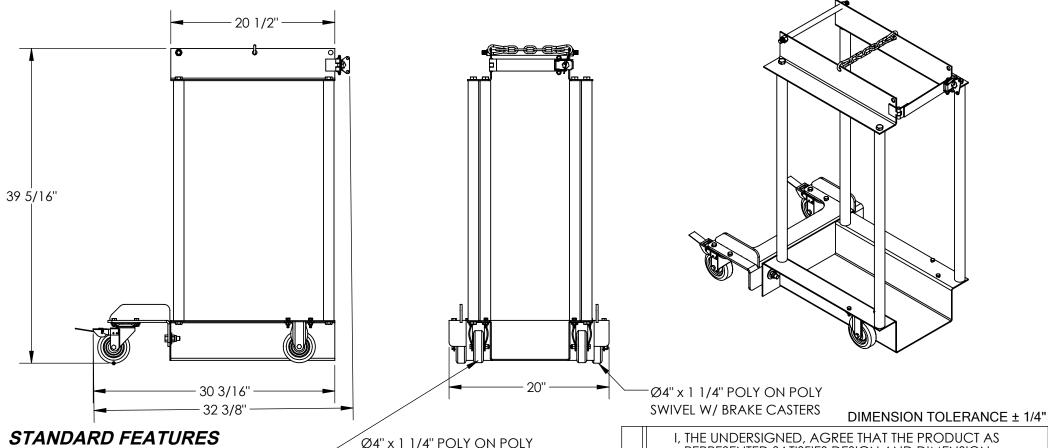

## CYLINDER CADDY - PJ-TRUCK-2

APPROX WEIGHT: 85.07 lbs.

\*\*\* ANY ADDITIONS, DELETIONS, OR OMISSIONS MUST BE CORRECTED ON THIS DRAWING AS THIS DRAWING WILL BE CONSIDERED ALL INCLUSIVE \*\*\* ALL GRAPHICS PROVIDED ARE FOR REFERENCE ONLY. IF CERTAIN DIMENSIONS ARE CRITICAL PLEASE VERIFY THOSE DIMENSIONS WITH YOUR SALESPERSON

RIGID CASTERS

MODEL NUMBER IS PJ-TRUCK-2

**OVERALL WIDTH IS 20" OVERALL LENGTH IS 30 3/16"** 

OVERALL LENGTH W/ HARDWARE IS 31 15/16"

**OVERALL HEIGHT IS 32 3/8"** 

**HOLDS 2 CYLINDERS** 

Ø9 1/2" MAX CYLINDER DIAMETER

MAXIMUM CAPACITY IS 400 LBS

INCLUDES (2) Ø4" X 1-1/4" POLY ON POLY SWIVEL CASTERS

WITH BRAKE & (2) Ø4" X 1-1/4" POLY ON POLY RIGID

**CASTERS** 

TOUGH BAKED IN POWDER COATED **BLUE FINISH** 