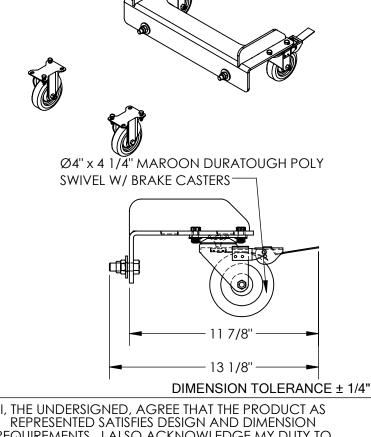

## STANDARD FEATURES

**MODEL NUMBER IS PJ-CYL-CK** 

**OVERALL WIDTH IS 20"** 

**OVERALL LENGTH IS** 13 1/8"

**OVERALL LENGTH (WITHOUT BOLT) IS** 11 7/8"

**OVERALL HEIGHT IS** 7 1/4"

USES (2) Ø4" x 4 1/4" MAROON DURATOUGH POLY

SWIVEL W/ BRAKE CASTERS AND(2) Ø4" x 1 1/4" MAROON DURATOUGH POLY

**RIGID CASTERS** 

BRACKET IS TOUGH BAKED IN POWDER COATED BLUE FINISH