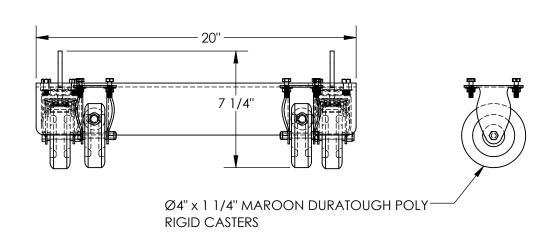

## STANDARD FEATURES

**MODEL NUMBER IS PJ-CYL-CK** 

**OVERALL WIDTH IS 20"** 

**OVERALL LENGTH IS** 13 1/8"

**OVERALL LENGTH (WITHOUT BOLT) IS** 11 7/8"

**OVERALL HEIGHT IS** 7 1/4"

USES (2) Ø4" x 4 1/4" MAROON DURATOUGH POLY

SWIVEL W/ BRAKE CASTERS AND(2) Ø4" x 1 1/4" MAROON DURATOUGH POLY

**RIGID CASTERS** 

BRACKET IS TOUGH BAKED IN POWDER COATED BLUE FINISH