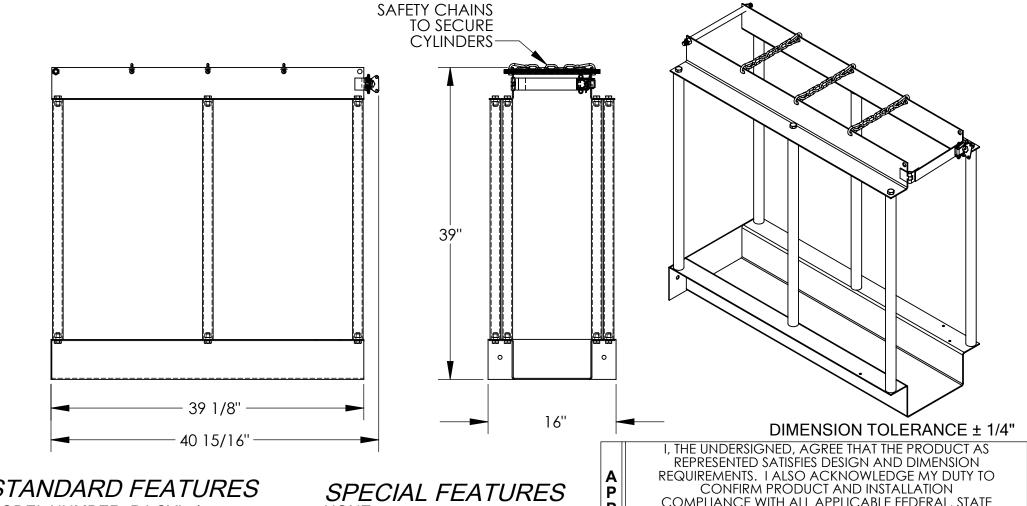

## STANDARD FEATURES

NONE

MODEL NUMBER: PJ-CYL-4 **OVERALL WIDTH: 16"** 

OVERALL LENGTH: 39 1/8"

OVERALL LENGTH W/ HARDWARE: 40 15/16"

**OVERALL HEIGHT: 39"** PALLET TRUCK MOVABLE

**HOLDS 4 CYLINDERS** 

Ø9 1/2" MAX CYLINDER DIAMETER MAXIMUM CAPACITY IS 600 LBS

TOUGH BAKED IN POWDER COATED **BLUE FINISH** 

|        | I. THE UNDERSIGNED, AGREE THAT THE PRODUCT AS |
|--------|-----------------------------------------------|
|        | REPRESENTED SATISFIES DESIGN AND DIMENSION    |
| Α      | REQUIREMENTS. I ALSO ACKNOWLEDGE MY DUTY TO   |
| Р      | CONFIRM PRODUCT AND INSTALLATION              |
| P<br>P | COMPLIANCE WITH ALL APPLICABLE FEDERAL, STATE |
| - 1    | AND LOCAL REGULATIONS AND STANDARDS.          |
| R      | ANY MODIFIED UNITS ARE NON-RETURNABL          |
| $\sim$ |                                               |