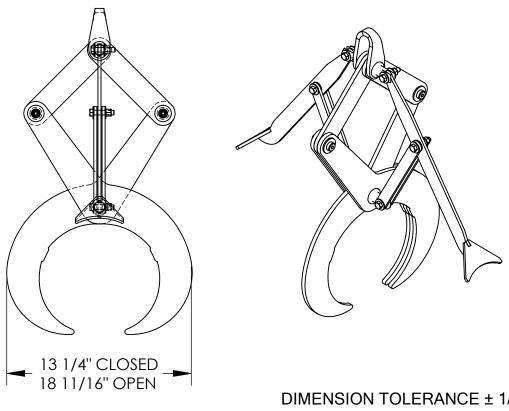

## STANDARD FEATURES

MODEL NUMBER IS PG-S-140 CAPACITY: 1.400 LBS. UNIT IS FOR 8.63" - 9.05" O.D. STEEL PIPE/TUBE TOUGH BAKED IN POWDER COATED YELLOW FINISH

NOTE: OVERALL DIMENSIONS GIVEN IS THE MAX/MIN FOR EACH VALUE

## **DIMENSION TOLERANCE ± 1/4"**

W.O.# X

SALES: X

FILE NAME:

28-007-163-002