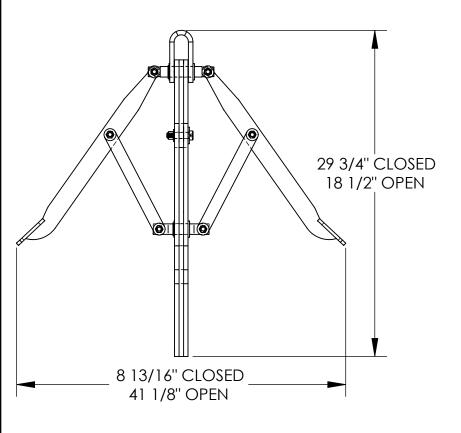

## STANDARD FEATURES

MODEL NUMBER IS PG-S-140 CAPACITY: 1.400 LBS. UNIT IS FOR 8.63" - 9.05" O.D. STEEL PIPE/TUBE TOUGH BAKED IN POWDER COATED YELLOW FINISH

NOTE: OVERALL DIMENSIONS GIVEN IS THE MAX/MIN FOR EACH VALUE