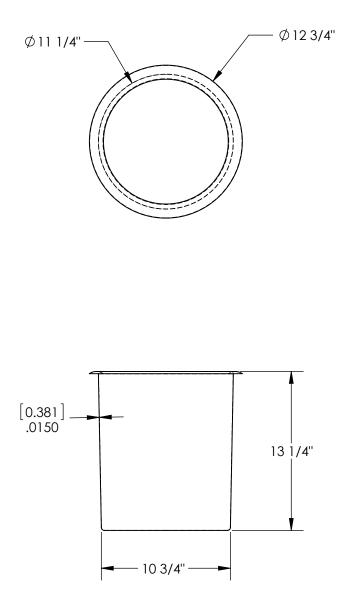

## STANDARD FEATURES

MODEL NUMBER IS PAIL-LINE
DIAMETER(EXCLUDING TOP LIP) IS Ø11 1/4"
DIAMETER(INCLUDING TOP LIP) IS Ø12 3/4"
OVERALL HEIGHT IS 13 1/4"
MAX CAPACITY IS 5 GAL.
VACUUM FORMED SEAMLESS CONSTRUCTION
LINER AVERAGE THICKNESS IS 0.381MM
LINER SURFACE IS TEXTURED/ROUGH
LINER COMPOSITION: TRANSLUCENT
SEMI-RIGID POLYETHYLENE (HDPE)