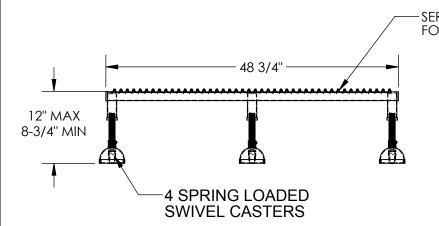

## STANDARD FEATURES

MODEL NUMBER IS PAHW-L-2448
CAPACITY IS 500 LBS
OVERALL WIDTH IS 24 3/16"
USABLE WIDTH IS 23 1/2"
OVERALL LENGTH IS 51"
USABLE LENGTH IS 48 3/4"
OVERALL HEIGHT IS 8-3/4" THRU 12"
6 ADJUSTABLE LENGTH LEGS
6 SPRING LOADED SWIVEL CASTERS
TOUGH BAKED IN POWDER COATED
YELLOW FINISH