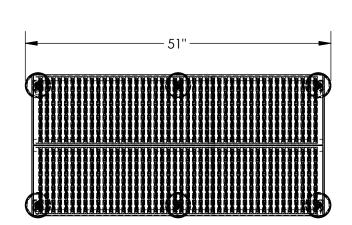

## STANDARD FEATURES

MODEL NUMBER IS PAHW-L-2448
CAPACITY IS 500 LBS
OVERALL WIDTH IS 24 3/16"
USABLE WIDTH IS 23 1/2"
OVERALL LENGTH IS 51"
USABLE LENGTH IS 48 3/4"
OVERALL HEIGHT IS 8-3/4" THRU 12"
6 ADJUSTABLE LENGTH LEGS
6 SPRING LOADED SWIVEL CASTERS
TOUGH BAKED IN POWDER COATED
YELLOW FINISH