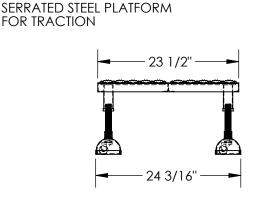

## STANDARD FEATURES

MODEL NUMBER IS PAHW-L-2448
CAPACITY IS 500 LBS
OVERALL WIDTH IS 24 3/16"
USABLE WIDTH IS 23 1/2"
OVERALL LENGTH IS 51"
USABLE LENGTH IS 48 3/4"
OVERALL HEIGHT IS 8-3/4" THRU 12"
6 ADJUSTABLE LENGTH LEGS
6 SPRING LOADED SWIVEL CASTERS
TOUGH BAKED IN POWDER COATED
YELLOW FINISH