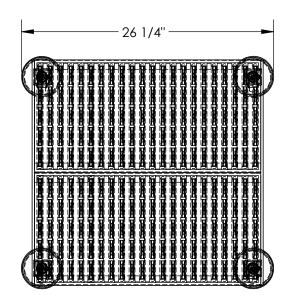

## STANDARD FEATURES

MODEL NUMBER IS PAHW-L-2424 CAPACITY IS 500 LBS **OVERALL WIDTH IS 24 3/16"** USABLE WIDTH IS 23 1/2" OVERALL LENGTH IS 26 1/4" USABLE LENGTH IS 24 1/16" OVERALL HEIGHT IS 8-3/4" THRU 12" 4 ADJUSTABLE LENGTH LEGS 4 SPRING LOADED SWIVEL CASTERS TOUGH BAKED IN POWDER COATED YELLOW FINISH