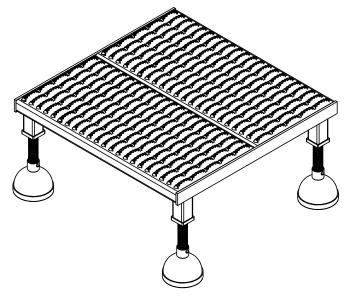

3-D VIEW FOR REFERENCE

DIMENSION TOLERANCE ± 1/4"

ALL GRAPHICS PROVIDED ARE FOR REFERENCE ONLY. IF CERTAIN DIMENSIONS ARE CRITICAL PLEASE VERIFY THOSE DIMENSIONS WITH YOUR SALESPERSON

|       | RNAL USE ONLY<br>CT SIGN OFF |
|-------|------------------------------|
| SALES |                              |
| ENG.  |                              |
| FAB.  |                              |
| POWER |                              |

## STANDARD FEATURES

MODEL NUMBER IS PAHW-L-2424 CAPACITY IS 500 LBS **OVERALL WIDTH IS 24 3/16"** USABLE WIDTH IS 23 1/2" OVERALL LENGTH IS 26 1/4" USABLE LENGTH IS 24 1/16" OVERALL HEIGHT IS 8-3/4" THRU 12" 4 ADJUSTABLE LENGTH LEGS 4 SPRING LOADED SWIVEL CASTERS TOUGH BAKED IN POWDER COATED YELLOW FINISH