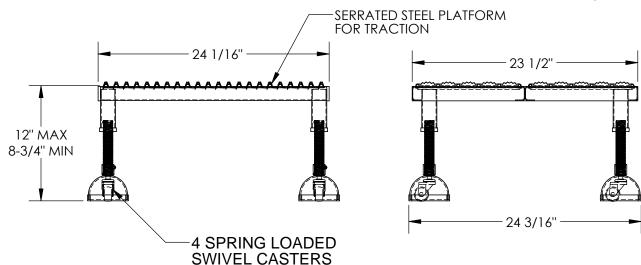

## STANDARD FEATURES

MODEL NUMBER IS PAHW-L-2424 CAPACITY IS 500 LBS **OVERALL WIDTH IS 24 3/16"** USABLE WIDTH IS 23 1/2" OVERALL LENGTH IS 26 1/4" USABLE LENGTH IS 24 1/16" OVERALL HEIGHT IS 8-3/4" THRU 12" 4 ADJUSTABLE LENGTH LEGS 4 SPRING LOADED SWIVEL CASTERS TOUGH BAKED IN POWDER COATED YELLOW FINISH