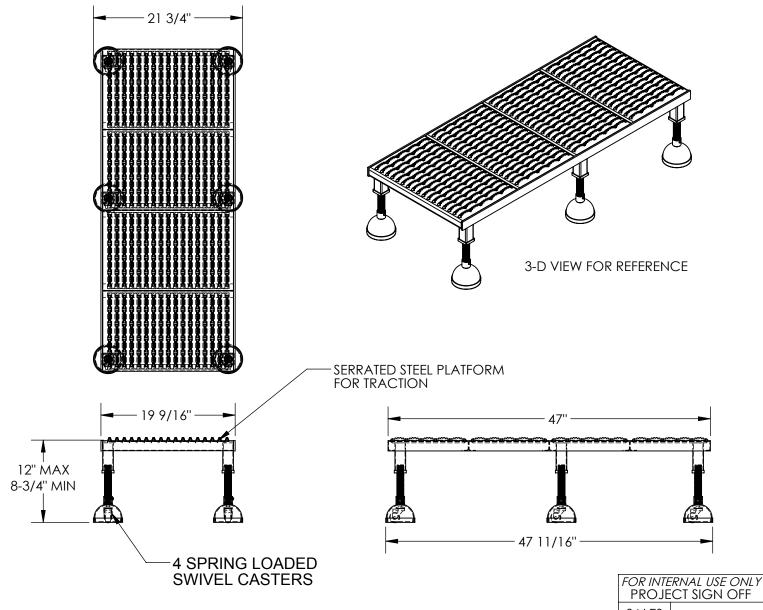

## PORTABLE ADJ. HEIGHT WORKER STAND - PAHW-L-1948 APPROX WEIGHT: 76.49 lbs.

DOES NOT INCLUDE WEIGHT OF POWER OR PACKAGING!!!

\*\*\*ANY ADDITIONS, DELETIONS, OR OMISSIONS MUST BE CORRECTED ON THIS DRAWING AS THIS DRAWING WILL BE CONSIDERED ALL INCLUSIVE\*\*\*

## STANDARD FEATURES

MODEL NUMBER IS PAHW-L-1948
CAPACITY IS 500 LBS
OVERALL WIDTH IS 21 3/4"
USABLE WIDTH IS 19 9/16"
OVERALL LENGTH IS 47 11/16"
USABLE LENGTH IS 47"
OVERALL HEIGHT IS 8-3/4" THRU 12"
6 ADJUSTABLE LENGTH LEGS
6 SPRING LOADED SWIVEL CASTERS
TOUGH BAKED IN POWDER COATED
YELLOW FINISH