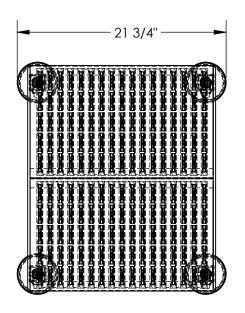

## STANDARD FEATURES

MODEL NUMBER IS PAHW-L-1924
CAPACITY IS 500 LBS
OVERALL WIDTH IS 21 3/4"
USABLE WIDTH IS 19 9/16"
OVERALL LENGTH IS 24 3/16"
USABLE LENGTH IS 23 1/2"
OVERALL HEIGHT IS 8-3/4" THRU 12"
4 ADJUSTABLE LENGTH LEGS
4 SPRING LOADED SWIVEL CASTERS
TOUGH BAKED IN POWDER COATED
YELLOW FINISH