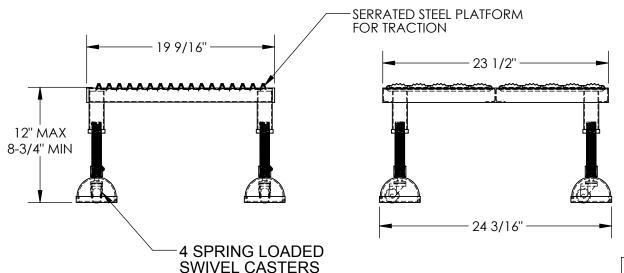

## STANDARD FEATURES

MODEL NUMBER IS PAHW-L-1924
CAPACITY IS 500 LBS
OVERALL WIDTH IS 21 3/4"
USABLE WIDTH IS 19 9/16"
OVERALL LENGTH IS 24 3/16"
USABLE LENGTH IS 23 1/2"
OVERALL HEIGHT IS 8-3/4" THRU 12"
4 ADJUSTABLE LENGTH LEGS
4 SPRING LOADED SWIVEL CASTERS
TOUGH BAKED IN POWDER COATED
YELLOW FINISH