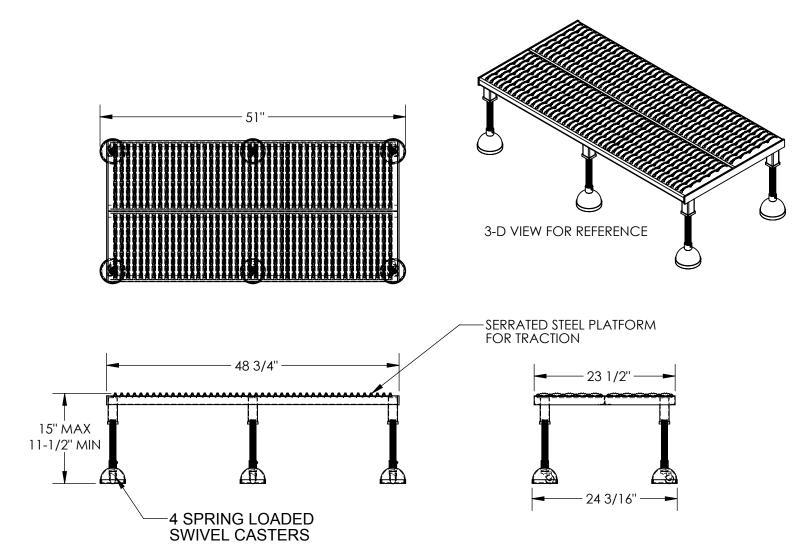

## STANDARD FEATURES

MODEL NUMBER IS PAHW-H-2448 CAPACITY IS 500 lbs OVERALL WIDTH IS 24 3/16" USABLE WIDTH IS 23 1/2" OVERALL LENGTH IS 51" USABLE LENGTH IS 48 3/4" OVERALL HEIGHT IS 11-1/2" THRU 15" 6 ADJUSTABLE LENGTH LEGS 6 SPRING LOADED SWIVEL CASTERS TOUGH BAKED IN POWDER COATED YELLOW FINISH