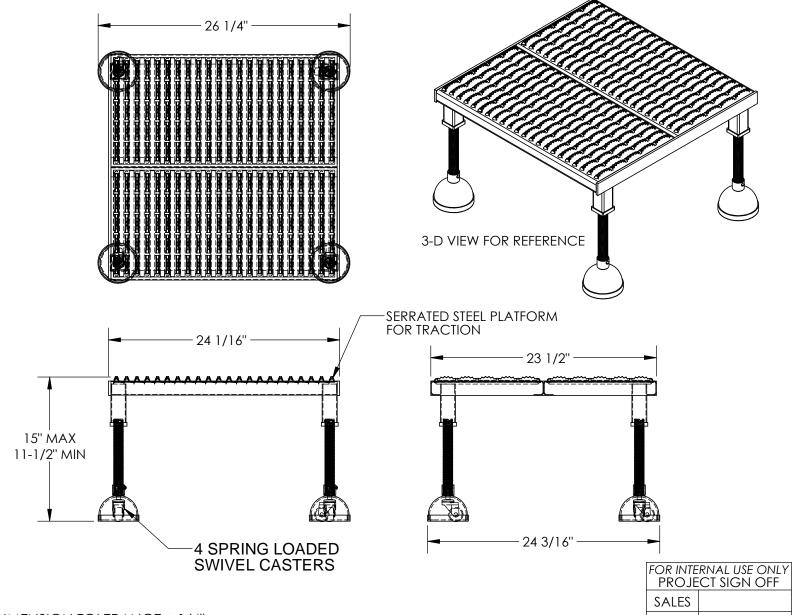

## STANDARD FEATURES

MODEL NUMBER IS PAHW-H-2424 CAPACITY IS 500 LBS **OVERALL WIDTH IS 24 3/16" USABLE WIDTH IS 23 1/2"** OVERALL LENGTH IS 26 1/4" USABLE LENGTH IS 24 1/16" OVERALL HEIGHT IS 11-1/2" THRU 15" 4 ADJUSTABLE LENGTH LEGS 4 SPRING LOADED SWIVEL CASTERS TOUGH BAKED IN POWDER COATED YELLOW FINISH