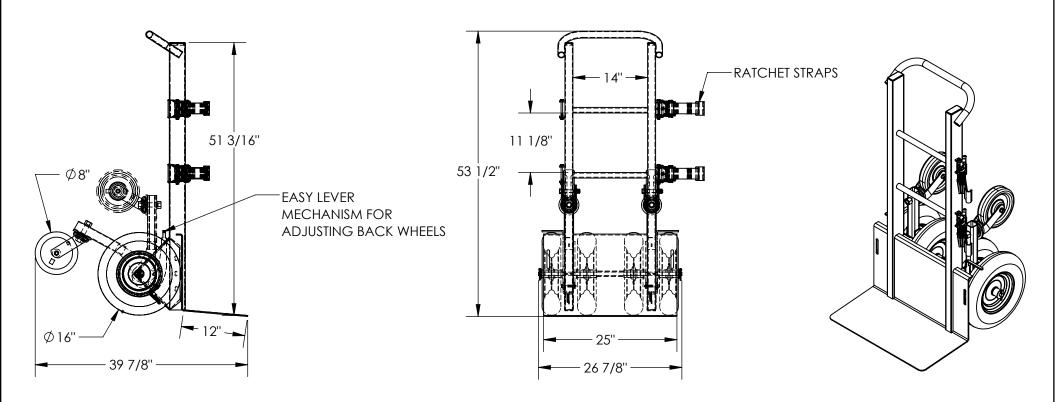

## STANDARD FEATURES

MODEL NUMBER IS ORHT-SNP-55
OVERALL WIDTH IS 26 7/8"
OVERALL LENGTH IS 39 7/8"
OVERALL HEIGHT IS 53 1/2"
USABLE HEIGHT IS 51 3/16"
NOSE PLATE IS 12" X 25"
MAX CAPACITY IS 550LBS
2 - 8" X 2" PHENOLIC SWIVEL CASTERS
4 - 16" X 4" FOAM FILLED WHEELS
TOUGH BAKED IN POWDER COATED
BLUE FINISH