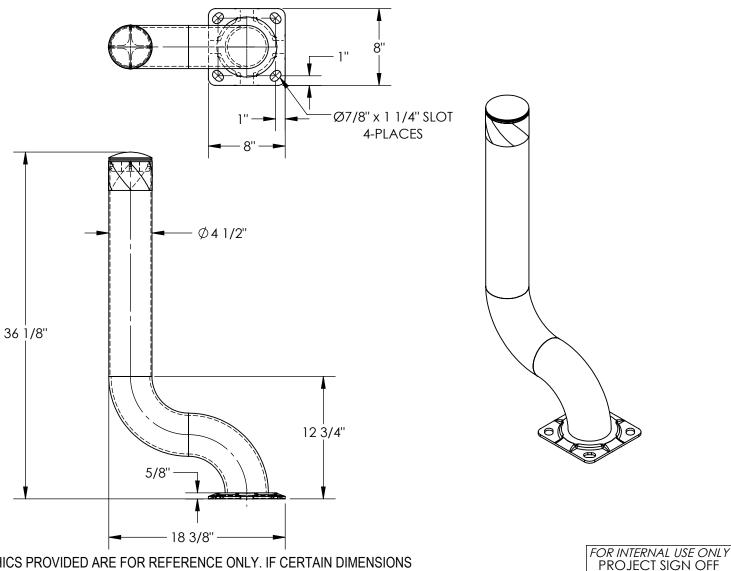

## **OFFSET STEEL SAFETY BOLLARD - OBOL-35-4.5**

APPROX WEIGHT: 33.10 lbs. DOES NOT INCLUDE WEIGHT OF POWER OR PACKAGING!!!

\*\*\*ANY ADDITIONS, DELETIONS, OR OMISSIONS MUST BE CORRECTED ON THIS DRAWING AS THIS DRAWING WILL BE CONSIDERED ALL INCLUSIVE\*\*\*

## STANDARD FEATURES

MODEL NUMBER IS OBOL-35-4.5 **OVERALL WIDTH IS 8"** OVERALL LENGTH IS 18 3/8" **OVERALL HEIGHT IS 36 1/8"** MACHINE GUARD PIPE DIA IS 4 1/2" LAG DOWN MOUNTING PLATE:5/8" X 8" X 8" WITH MOUNTING SLOTS 7/8" X 1 1/4" FOR 3/4" DIA ANCHOR BOLTS (SOLD SEPARATELY) BLACK & YELLOW SAFETY STRIPES BLACK REMOVABLE PLASTIC CAP TOUGH BAKED IN POWDER COATED YELLOW FINISH ALL STEEL CONSTRUCTION (ASTM A-36 MIN.) WITH WELDING TO MEET AWS WARNING: CHECK APPLICABLE STATE & LOCAL LAWS FOR YOUR AREA