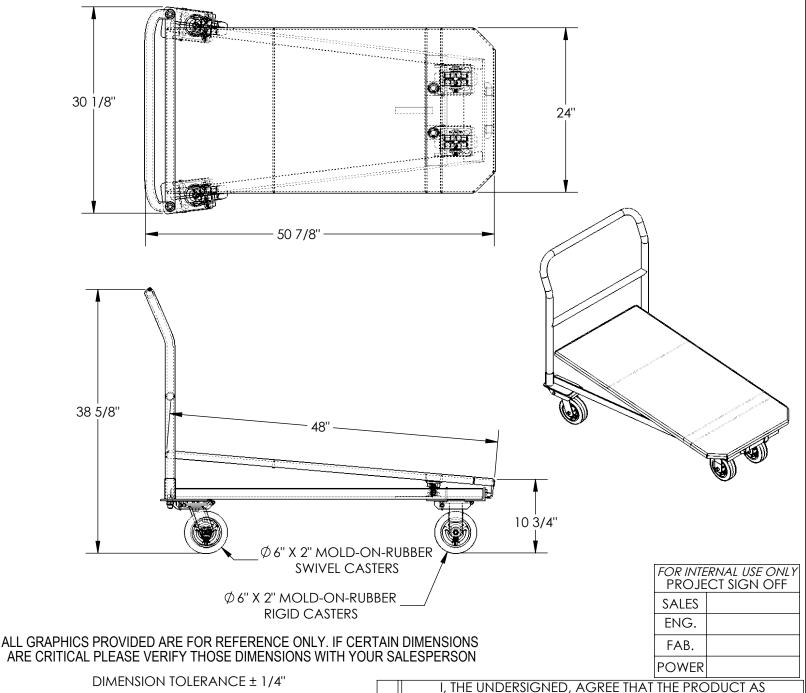

## STANDARD FEATURES

MODEL NUMBER IS NPCT
CAPACITY IS 1,500 lbs.
OVERALL WIDTH IS 30 1/8"
USABLE WIDTH IS 24"
OVERALL LENGTH IS 50 7/8"
USABLE LENGTH IS 48"
OVERALL HEIGHT IS 38 5/8"
Ø6" X 2" MOLD-ON-RUBBER CASTERS
2- RIGID CASTERS
2- SWIVEL CASTERS

REQUIRES ONLY 30" X 48" OF FLOOR SPACE