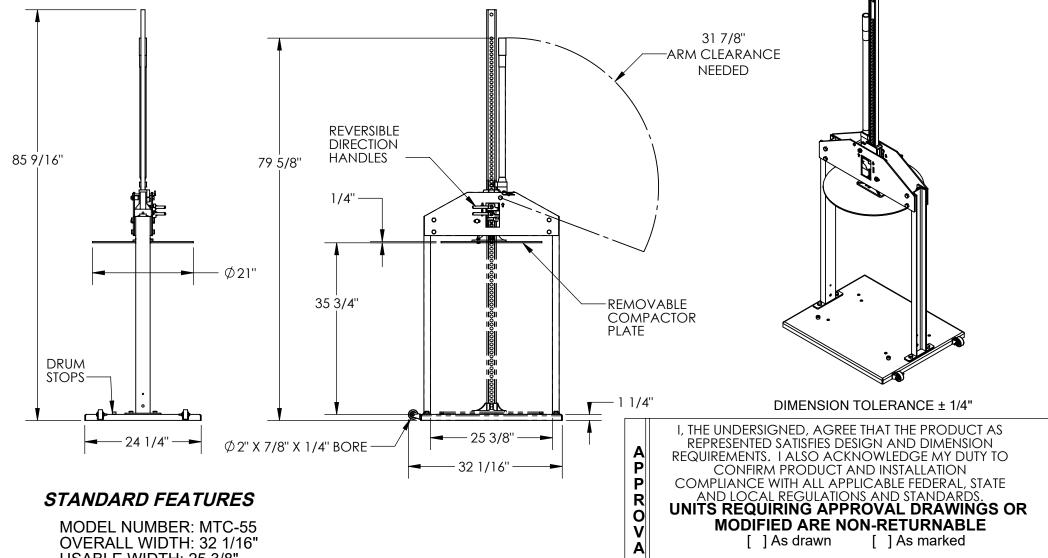

## MECHANICAL TRASH COMPACTOR - MTC-55

APPROX WEIGHT: 166.24 lbs.

\*\*\* ANY ADDITIONS, DELETIONS, OR OMISSIONS MUST BE CORRECTED ON THIS DRAWING AS THIS DRAWING WILL BE CONSIDERED ALL INCLUSIVE \*\*\* ALL GRAPHICS PROVIDED ARE FOR REFERENCE ONLY. IF CERTAIN DIMENSIONS ARE CRITICAL PLEASE VERIFY THOSE DIMENSIONS WITH YOUR SALESPERSON

SPECIAL FEATURES

NONE

USABLE WIDTH: 25 3/8" **OVERALL LENGTH: 24 1/4"** USABLE LENGTH: 24 1/4" OVERALL HEIGHT: 85 9/16"

SERVICE RANGE:1 1/4" TO 35 3/4"

**COMPACTOR HEAD:21"** 

7,000 LBS OF COMPACTING FORCE

WHEELS: RUBBER - 2"

TOUGH BAKED IN POWDER COATED BLUE FINISH

**DRUM USED: 55 GALLON** 

Signed: Date:

**Printed Name:** 

| LEAD TIME WILL START OPON RECEIPT OF SIGNED |                |             | APPROVAL DRAWIN |
|---------------------------------------------|----------------|-------------|-----------------|
| DISTRIBUTOR'S NAME:                         | P.O.# <b>X</b> |             |                 |
| VESTIL MANUFACTURING                        |                |             | W.O.# X         |
| DRAWN BY: WS                                | DATE: 02/      | U3/2UU9     | SALES: X        |
| reference: X                                |                | SCALE: 1:20 | FILE NAME:      |
| QUOTED LEAD TIME: X                         | QUOTE #        |             | 22-007-007      |